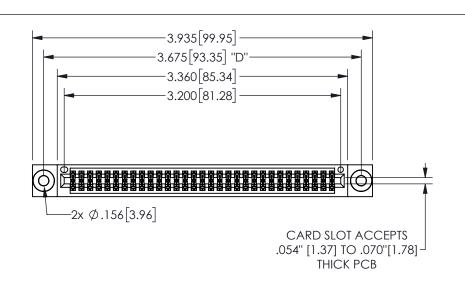

## -.180[4.57] 600 15.24 .250[6.35] .100[2.54]

<u>Contact Dimensions:</u>
541-Wire Wrap .025 Sq.(0.64 Sq.) - Tail LG=.750(19.05)
.100 (2.54) Contact Spacing x .200 (5.08) Row Spacing

345/395 SERIES CARD EDGE CONNECTOR PART NUMBER: 345-062-541-803