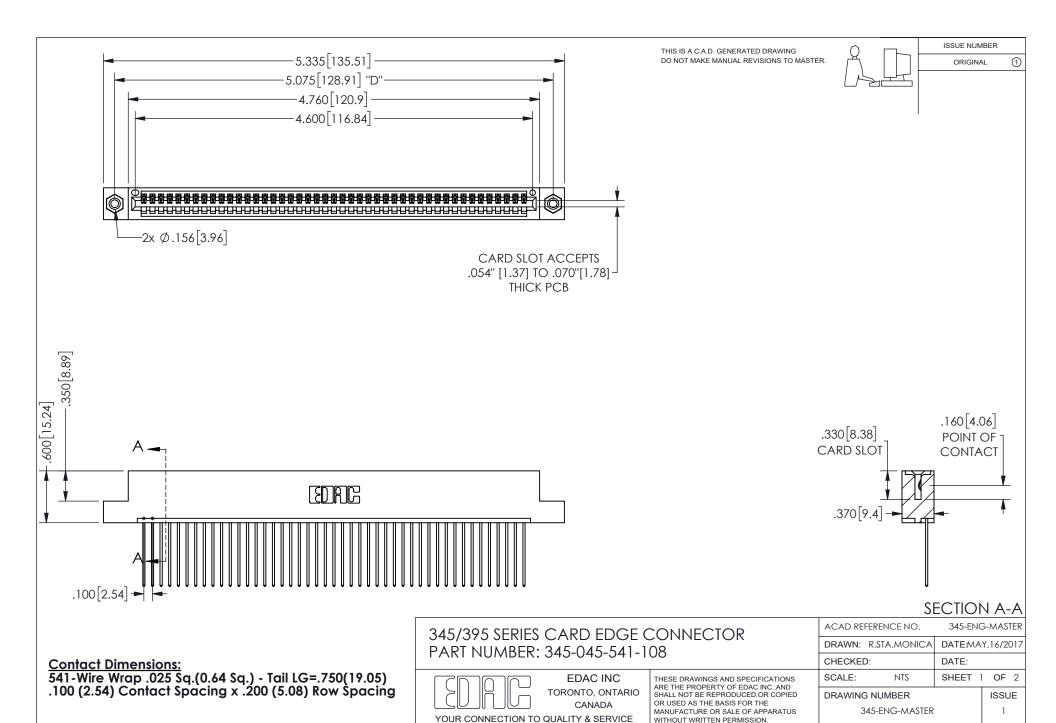

ISSUE NUMBER ORIGINAL

1

**Contact Code 558** 

Contact Code 559

Contact Code 560

INSULATOR MATERIAL: THERMOPLASTIC POLYESTER, UL 94V-0 DAP MATERIAL AVAILABLE UPON REQUEST

CONTACT MATERIAL; COPPER ALLOY

CONTACT PLATING: GOLD ON THE MATING AREA, TIN PLATING ON THE CONTACT TAILS, NICKEL UNDERPLATE

## 345/395 SERIES CARD EDGE CONNECTOR CONTACT CODE 555,556,558,559,560 DIMENSIONS

YOUR CONNECTION TO QUALITY & SERVICE

**EDAC INC** TORONTO, ONTARIO CANADA

THESE DRAWINGS AND SPECIFICATIONS ARE THE PROPERTY OF EDAC INC.,AND SHALL NOT BE REPRODUCED, OR COPIED OR USED AS THE BASIS FOR THE MANUFACTURE OR SALE OF APPARATUS WITHOUT WRITTEN PERMISSION.

| ACAD REFERENCE NO.  | 345-ENG-MASTER   |
|---------------------|------------------|
| DRAWN: R.STA.MONICA | DATE:MAY.16/2017 |
| CHECKED:            | DATE:            |
| SCALE: 1:1          | SHEET 2 OF 2     |
| DRAWING NUMBER      | ISSUE            |
| 345-ENG-MASTER      | 1                |