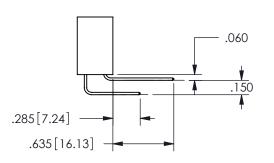

SECTION A A

ISSUE NUMBER ORIGINAL

1

**Contact Code 558** 

Contact Code 559

**Contact Code 560** 

INSULATOR MATERIAL: THERMOPLASTIC POLYESTER, UL 94V-0

DAP MATERIAL AVAILABLE UPON REQUEST

CONTACT MATERIAL; COPPER ALLOY

CONTACT PLATING: GOLD ON THE MATING AREA, TIN PLATING ON THE CONTACT TAILS, NICKEL UNDERPLATE

345/395 SERIES CARD EDGE CONNECTOR CONTACT CODE 555,556,558,559,560 DIMENSIONS