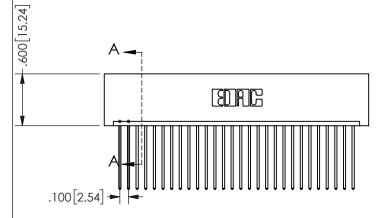

THIS IS A C.A.D. GENERATED DRAWING DO NOT MAKE MANUAL REVISIONS TO MASTER.

ISSUE NUMBER

ORIGINAL

1

<u>Contact Dimensions:</u>
541-Wire Wrap .025 Sq.(0.64 Sq.) - Tail LG=.750(19.05)
.100 (2.54) Contact Spacing x .200 (5.08) Row Spacing

SECTION A A

ISSUE NUMBER ORIGINAL

1

**Contact Code 558** 

Contact Code 559

**Contact Code 560** 

INSULATOR MATERIAL: THERMOPLASTIC POLYESTER, UL 94V-0

DAP MATERIAL AVAILABLE UPON REQUEST