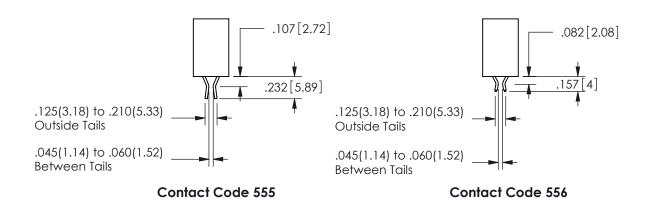

SECTION A A

ISSUE NUMBER ORIGINAL

1

**Contact Code 558** 

Contact Code 559

**Contact Code 560** 

INSULATOR MATERIAL: THERMOPLASTIC POLYESTER, UL 94V-0

DAP MATERIAL AVAILABLE UPON REQUEST

CONTACT MATERIAL; COPPER ALLOY

CONTACT PLATING: GOLD ON THE MATING AREA, TIN PLATING ON THE CONTACT TAILS, NICKEL UNDERPLATE

345/395 SERIES CARD EDGE CONNECTOR CONTACT CODE 555,556,558,559,560 DIMENSIONS