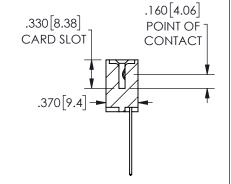

SECTION A A

ISSUE NUMBER ORIGINAL

1

**Contact Code 558** 

Contact Code 559

**Contact Code 560** 

INSULATOR MATERIAL: THERMOPLASTIC POLYESTER, UL 94V-0

DAP MATERIAL AVAILABLE UPON REQUEST

CONTACT MATERIAL; COPPER ALLOY

CONTACT PLATING: GOLD ON THE MATING AREA, TIN PLATING ON THE CONTACT TAILS, NICKEL UNDERPLATE

345/395 SERIES CARD EDGE CONNECTOR CONTACT CODE 555,556,558,559,560 DIMENSIONS