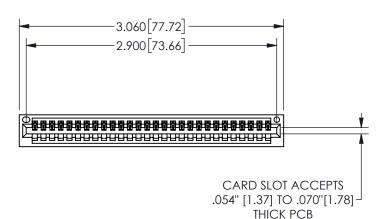

## 345/395 SERIES CARD EDGE CONNECTOR PART NUMBER: 345-028-541-101

YOUR CONNECTION TO QUALITY & SERVICE

**EDAC INC** TORONTO, ONTARIO CANADA

THESE DRAWINGS AND SPECIFICATIONS ARE THE PROPERTY OF EDAC INC.,AND SHALL NOT BE REPRODUCED, OR COPIED OR USED AS THE BASIS FOR THE MANUFACTURE OR SALE OF APPARATUS WITHOUT WRITTEN PERMISSION.