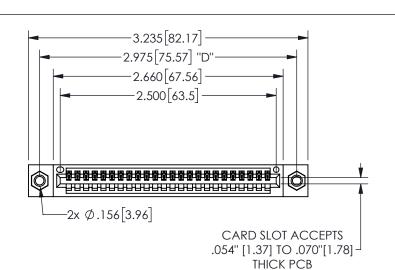

345/395 SERIES CARD EDGE CONNECTOR PART NUMBER: 345-024-540-107

YOUR CONNECTION TO QUALITY & SERVICE

**EDAC INC** TORONTO, ONTARIO CANADA

THESE DRAWINGS AND SPECIFICATIONS ARE THE PROPERTY OF EDAC INC.,AND SHALL NOT BE REPRODUCED, OR COPIED OR USED AS THE BASIS FOR THE MANUFACTURE OR SALE OF APPARATUS WITHOUT WRITTEN PERMISSION.

THIS IS A C.A.D. GENERATED DRAWING DO NOT MAKE MANUAL REVISIONS TO MASTER.

ISSUE NUMBER

ORIGINAL

1

.160 4.06 .330[8.38] POINT OF CARD SLOT CONTACT .370 9.4

-.350[8.89] .600[15.24] EDRG .100[2.54]

<u>Contact Dimensions:</u>
540-Wire Wrap .025 Sq.(0.64 Sq.) - Tail LG=.560(14.22)
.100 (2.54) Contact Spacing x .200 (5.08) Row Spacing