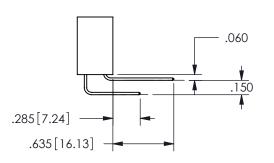

**SECTION A-A** 

DRAWING NUMBER 345-ENG-MASTER

ISSUE NUMBER ORIGINAL

1

**Contact Code 558** 

Contact Code 559

**Contact Code 560** 

INSULATOR MATERIAL: THERMOPLASTIC POLYESTER, UL 94V-0

DAP MATERIAL AVAILABLE UPON REQUEST

CONTACT MATERIAL; COPPER ALLOY

CONTACT PLATING: GOLD ON THE MATING AREA, TIN PLATING ON THE CONTACT TAILS, NICKEL UNDERPLATE

345/395 SERIES CARD EDGE CONNECTOR CONTACT CODE 555,556,558,559,560 DIMENSIONS