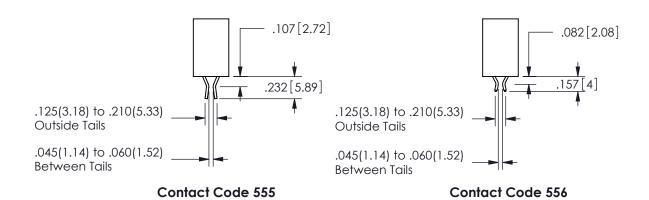

**SECTION A-A** 

DRAWING NUMBER 345-ENG-MASTER

ISSUE NUMBER ORIGINAL

1

**Contact Code 558** 

Contact Code 559

**Contact Code 560** 

INSULATOR MATERIAL: THERMOPLASTIC POLYESTER, UL 94V-0

DAP MATERIAL AVAILABLE UPON REQUEST

CONTACT MATERIAL; COPPER ALLOY

CONTACT PLATING: GOLD ON THE MATING AREA, TIN PLATING ON THE CONTACT TAILS, NICKEL UNDERPLATE

345/395 SERIES CARD EDGE CONNECTOR CONTACT CODE 555,556,558,559,560 DIMENSIONS