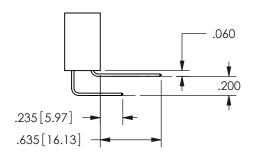

.160 4.06 .330[8.38] POINT OF CARD SLOT CONTACT .370 9.4

SECTION A-A

ISSUE NUMBER ORIGINAL

1

**Contact Code 558** 

Contact Code 559

**Contact Code 560** 

INSULATOR MATERIAL: THERMOPLASTIC POLYESTER, UL 94V-0 DAP MATERIAL AVAILABLE UPON REQUEST

THIS IS A C.A.D. GENERATED DRAWING DO NOT MAKE MANUAL REVISIONS TO MASTER.

ISSUE NUMBER

ORIGINAL

1

<u>Contact Dimensions:</u>
542-Wire Wrap .025 Sq.(0.64 Sq.) - Tail LG=.645(16.38)
.100 (2.54) Contact Spacing x .200 (5.08) Row Spacing