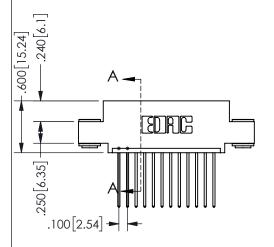

THIS IS A C.A.D. GENERATED DRAWING DO NOT MAKE MANUAL REVISIONS TO MASTER.

ISSUE NUMBER

ORIGINAL

1

<u>Contact Dimensions:</u>
542-Wire Wrap .025 Sq.(0.64 Sq.) - Tail LG=.645(16.38)
.100 (2.54) Contact Spacing x .200 (5.08) Row Spacing

345/395 SERIES CARD EDGE CONNECTOR PART NUMBER: 345-012-542-403

YOUR CONNECTION TO QUALITY & SERVICE

**EDAC INC** TORONTO, ONTARIO CANADA

THESE DRAWINGS AND SPECIFICATIONS ARE THE PROPERTY OF EDAC INC.,AND SHALL NOT BE REPRODUCED, OR COPIED OR USED AS THE BASIS FOR THE MANUFACTURE OR SALE OF APPARATUS WITHOUT WRITTEN PERMISSION.