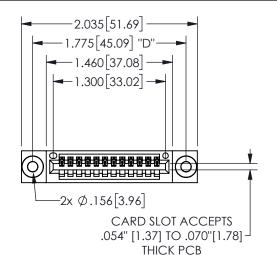

345/395 SERIES CARD EDGE CONNECTOR PART NUMBER: 345-012-542-403

YOUR CONNECTION TO QUALITY & SERVICE

**EDAC INC** TORONTO, ONTARIO CANADA

THESE DRAWINGS AND SPECIFICATIONS ARE THE PROPERTY OF EDAC INC.,AND SHALL NOT BE REPRODUCED, OR COPIED OR USED AS THE BASIS FOR THE MANUFACTURE OR SALE OF APPARATUS WITHOUT WRITTEN PERMISSION.

THIS IS A C.A.D. GENERATED DRAWING DO NOT MAKE MANUAL REVISIONS TO MASTER.

ISSUE NUMBER

ORIGINAL

1

<u>Contact Dimensions:</u>
542-Wire Wrap .025 Sq.(0.64 Sq.) - Tail LG=.645(16.38)
.100 (2.54) Contact Spacing x .200 (5.08) Row Spacing