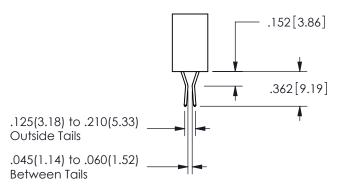

THIS IS A C.A.D. GENERATED DRAWING DO NOT MAKE MANUAL REVISIONS TO MASTER.

ISSUE NUMBER

ORIGINAL

1

<u>Contact Dimensions:</u>
542-Wire Wrap .025 Sq.(0.64 Sq.) - Tail LG=.645(16.38)
.100 (2.54) Contact Spacing x .200 (5.08) Row Spacing

.160 4.06 .330[8.38] POINT OF CARD SLOT CONTACT .370 9.4

SECTION A-A

ISSUE NUMBER ORIGINAL

1

**Contact Code 558** 

Contact Code 559

**Contact Code 560** 

INSULATOR MATERIAL: THERMOPLASTIC POLYESTER, UL 94V-0 DAP MATERIAL AVAILABLE UPON REQUEST