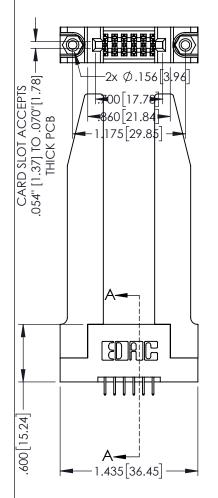

<u>Contact Dimensions:</u>
525-P.C. Tail .018 Sq.(0.46 Sq.) - Tail LG=.150(3.81)
.100 (2.54) Contact Spacing x .200 (5.08) Row Spacing

1

345/395 SERIES CARD EDGE CONNECTOR PART NUMBER: 345-012-525-278

YOUR CONNECTION TO QUALITY & SERVICE

INSULATOR MATERIAL: THERMOPLASTIC PBT BLACK, UL 94V-0

CONTACT MATERIAL; COPPER TIN ALLOY

CONTACT PLATING: GOLD ON THE MATING AREA, TIN PLATING ON THE CONTACT TAILS, NICKEL UNDERPLATE

.160[4.06] POINT OF CONTACT CARD SLOT