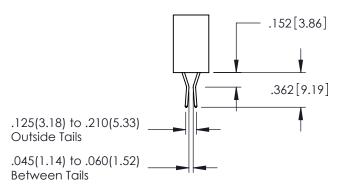

.330[8.38]

**SECTION A-A** 

.157 [4]

.107 [2.72] .082 [2.08]

.232 [5.89] .125(3.18) to .210(5.33) Outside Tails .045(1.14) to .060(1.52)

.125(3.18) to .210(5.33) Outside Tails .045(1.14) to .060(1.52)

Between Tails