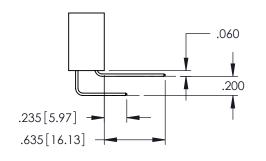

.330[8.38]

**SECTION A-A** 

.157 [4]

.107 [2.72] .082 [2.08]

.232 [5.89] .125(3.18) to .210(5.33) Outside Tails .045(1.14) to .060(1.52)

.125(3.18) to .210(5.33) Outside Tails .045(1.14) to .060(1.52)

Between Tails

**Contact Code 555** 

**Contact Code 556** 

Between Tails