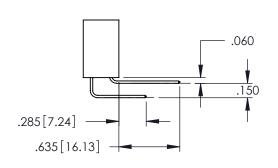

## **Contact Code 558**

## **Contact Code 559**

## **Contact Code 560**

INSULATOR MATERIAL: THERMOPLASTIC POLYESTER, UL 94V-0 DAP MATERIAL AVAILABLE UPON REQUEST

CONTACT MATERIAL; COPPER ALLOY CONTACT PLATING: GOLD ON THE MATING AREA, TIN PLATING ON THE CONTACT TAILS, NICKEL UNDERPLATE