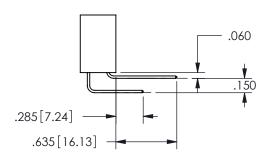

THIS IS A C.A.D. GENERATED DRAWING DO NOT MAKE MANUAL REVISIONS TO MASTER.

ISSUE NUMBER

ORIGINAL

1

THICK PCB

<u>Contact Dimensions:</u>
559-90 Degree Bend (Code 541 Contacts)
See Sheet 2 for Contact Code 555, 556, 558, 559, 560 **Dimensions** 

.160 4.06 .330[8.38] POINT OF CARD SLOT CONTACT .370 9.4