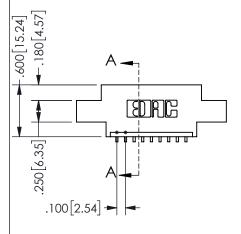

## **SECTION A-A**

345/395 SERIES CARD EDGE CONNECTOR PART NUMBER: 345-009-559-608

**EDAC INC** TORONTO, ONTARIO CANADA

THESE DRAWINGS AND SPECIFICATIONS ARE THE PROPERTY OF EDAC INC.,AND SHALL NOT BE REPRODUCED, OR COPIED OR USED AS THE BASIS FOR THE MANUFACTURE OR SALE OF APPARATUS WITHOUT WRITTEN PERMISSION.

| ACAD REFERENCE NO.  | 345-ENG-MASTER   |
|---------------------|------------------|
| DRAWN: R.STA.MONICA | DATE:MAY.16/2017 |
| CHECKED:            | DATE:            |
| SCALE: NTS          | SHEET 1 OF 2     |
| DRAWING NUMBER      | ISSUE            |
| 345-ENG-MASTER      | 1                |