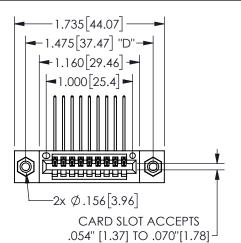

## **SECTION A-A**

345/395 SERIES CARD EDGE CONNECTOR PART NUMBER: 345-009-559-608

**EDAC INC** TORONTO, ONTARIO CANADA

THESE DRAWINGS AND SPECIFICATIONS ARE THE PROPERTY OF EDAC INC.,AND SHALL NOT BE REPRODUCED, OR COPIED OR USED AS THE BASIS FOR THE MANUFACTURE OR SALE OF APPARATUS WITHOUT WRITTEN PERMISSION.

| ACAD REFERENCE NO.  | 345-ENG-MASTER   |
|---------------------|------------------|
| DRAWN: R.STA.MONICA | DATE:MAY.16/2017 |
| CHECKED:            | DATE:            |
| SCALE: NTS          | SHEET 1 OF 2     |
| DRAWING NUMBER      | ISSUE            |
| 345-ENG-MASTER      | 1                |