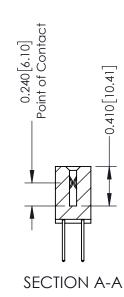

**Mounting Option** 

12-.128 (3.25) Dia. Side Mounting Holes

**Contact Detail** 

523-P.C. Tail .025 Sq.(0.64 Sq.) - Tail LG=.400(10.16) .100 [2.54] Contact Spacing x .200 [5.08] Row Spacing