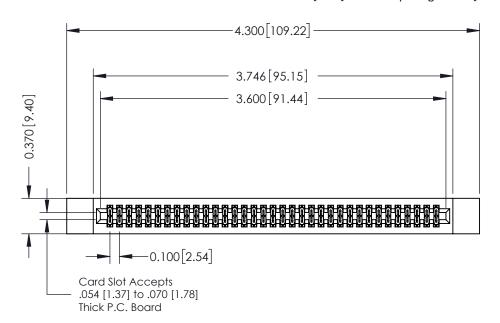

## **See Accompanying Pages for:**

- **Contact Bend Details**
- **Mounting Options**

342 / 392 Card Edge Connector Part Number: 342-070-523-212

| ACAD REFERENCE NO. 342 ENG MASTER |                  |  |  |  |
|-----------------------------------|------------------|--|--|--|
| DRAWN: J.LEE                      | DATE: OCT. 06/09 |  |  |  |
| CHECKED:                          | DATE:            |  |  |  |
| SCALE: NTS                        | SHEET 1 OF 3     |  |  |  |
| DRAWING NUMBER                    | ISSUE            |  |  |  |