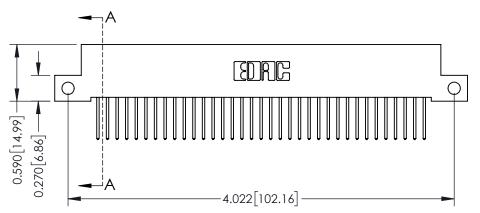

342 Assembly

THIS IS A C.A.D. GENERATED DRAWING DO NOT MAKE MANUAL REVISIONS TO MASTER. ISSUE NUMBER

ORIGINAL

1

| 342 / 392 Series Card Edge Connector<br>Contact Bend Detail |                                                                                                                                   | ACAD REFERENCE NO. 342 ENG MASTER |             |                  |        |
|-------------------------------------------------------------|-----------------------------------------------------------------------------------------------------------------------------------|-----------------------------------|-------------|------------------|--------|
|                                                             |                                                                                                                                   | DRAWN:                            | J.LEE       | DATE: OCT. 06/09 |        |
|                                                             |                                                                                                                                   | CHECKED:                          |             | DATE:            |        |
| EDAC INC                                                    | ARE THE PROPERTY OF EDAC INC.,AND SHALL NOT BE REPRODUCED,OR COPIED OR USED AS THE BASIS FOR THE MANUFACTURE OR SALE OF APPARATUS | SCALE:                            | NTS         | SHEET :          | 2 OF 3 |
| TORONTO, ONTARIO                                            |                                                                                                                                   | DRAWING                           | NUMBER      |                  | ISSUE  |
| YOUR CONNECTION TO QUALITY & SERVICE                        |                                                                                                                                   | 3                                 | 42 Assembly |                  | 1      |