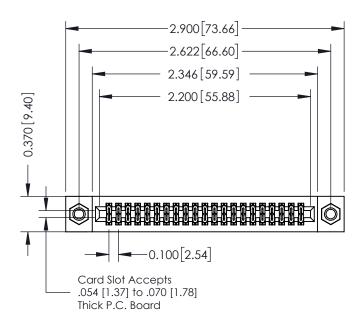

## **See Accompanying Pages for:**

- **Contact Bend Details**
- **Mounting Options**

342 / 392 Card Edge Connector Part Number: 342-042-560-207

YOUR CONNECTION TO QUALITY & SERVICE

342 ENG MASTER J.LEE DATE: OCT. 06/09 SHEET 1 OF 3

342 Assembly

THIS IS A C.A.D. GENERATED DRAWING DO NOT MAKE MANUAL REVISIONS TO MASTER. ISSUE NUMBER

ORIGINAL

1

| 342 / 392 Series Card Edge Connector<br>Contact Bend Detail |                                                                                                                                                                                                  | ACAD REFERENCE NO. 342 ENG MASTER |             |                  |        |
|-------------------------------------------------------------|--------------------------------------------------------------------------------------------------------------------------------------------------------------------------------------------------|-----------------------------------|-------------|------------------|--------|
|                                                             |                                                                                                                                                                                                  | DRAWN:                            | J.LEE       | DATE: OCT. 06/09 |        |
|                                                             |                                                                                                                                                                                                  | CHECKED:                          |             | DATE:            |        |
| TORONTO, ONTARIO                                            | THESE DRAWINGS AND SPECIFICATIONS ARE THE PROPERTY OF EDAC INC. AND SHALL NOT BE REPRODUCED, OR COPIED OR USED AS THE BASIS FOR THE MANUFACTURE OR SALE OF APPARATUS WITHOUT WRITTEN PERMISSION. | SCALE:                            | NTS         | SHEET :          | 2 OF 3 |
|                                                             |                                                                                                                                                                                                  | DRAWING                           | NUMBER      |                  | ISSUE  |
| YOUR CONNECTION TO QUALITY & SERVICE                        |                                                                                                                                                                                                  | 3                                 | 42 Assembly |                  | 1      |