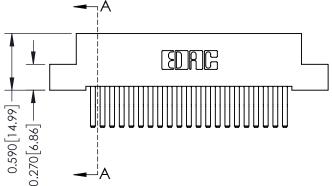

342 Assembly

THIS IS A C.A.D. GENERATED DRAWING DO NOT MAKE MANUAL REVISIONS TO MASTER. ISSUE NUMBER

ORIGINAL

1

| 342 / 392 Series Card Edge Connector<br>Contact Bend Detail |                                                                                                                                                                                                  | ACAD REFERENCE NO. 342 ENG MASTER |             |                  |        |
|-------------------------------------------------------------|--------------------------------------------------------------------------------------------------------------------------------------------------------------------------------------------------|-----------------------------------|-------------|------------------|--------|
|                                                             |                                                                                                                                                                                                  | DRAWN:                            | J.LEE       | DATE: OCT. 06/09 |        |
|                                                             |                                                                                                                                                                                                  | CHECKED:                          |             | DATE:            |        |
| TORONTO, ONTARIO                                            | THESE DRAWINGS AND SPECIFICATIONS ARE THE PROPERTY OF EDAC INC. AND SHALL NOT BE REPRODUCED, OR COPIED OR USED AS THE BASIS FOR THE MANUFACTURE OR SALE OF APPARATUS WITHOUT WRITTEN PERMISSION. | SCALE:                            | NTS         | SHEET :          | 2 OF 3 |
|                                                             |                                                                                                                                                                                                  | DRAWING                           | NUMBER      |                  | ISSUE  |
| YOUR CONNECTION TO QUALITY & SERVICE                        |                                                                                                                                                                                                  | 3                                 | 42 Assembly |                  | 1      |