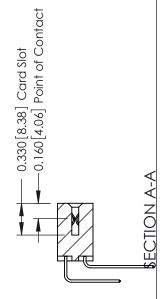

**Mounting Option** 

02-.128 (3.25) Dia. Mounting Holes

**Contact Detail** 

559-90 Degree Bend (Code 541 Contacts)

.156 [3.96] Contact Spacing x .200 [5.08] Row Spacing

THIS IS A C.A.D. GENERATED DRAWING DO NOT MAKE MANUAL REVISIONS TO MASTER.

ISSUE NUMBER

ORIGINAL

1

| 337 / 387 Series Card Edge                                            | ACAD REFERENCE NO.                                                                                                                                                                               | 337 ENG MASTER |                  |               |
|-----------------------------------------------------------------------|--------------------------------------------------------------------------------------------------------------------------------------------------------------------------------------------------|----------------|------------------|---------------|
| Contact Bend Detail                                                   |                                                                                                                                                                                                  | DRAWN: J.LEE   | DATE: OCT. 06/09 |               |
|                                                                       |                                                                                                                                                                                                  | CHECKED:       | DATE:            |               |
| EDAC INC TORONTO, ONTARIO CANADA YOUR CONNECTION TO QUALITY & SERVICE | THESE DRAWINGS AND SPECIFICATIONS ARE THE PROPERTY OF EDAC INC.,AND SHALL NOT BE REPRODUCED, OR COPIED OR USED AS THE BASIS FOR THE MANUFACTURE OR SALE OF APPARATUS WITHOUT WRITTEN PERMISSION. | SCALE: NTS     | SHEET            | 2 <b>OF</b> 3 |
|                                                                       |                                                                                                                                                                                                  | DRAWING NUMBER |                  | ISSUE         |
|                                                                       |                                                                                                                                                                                                  | 337 Assembly   |                  | 1             |