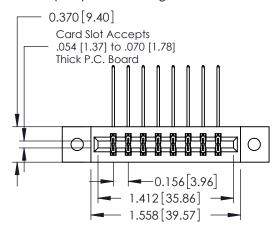

**Mounting Option** 

02-.128 (3.25) Dia. Mounting Holes

**Contact Detail** 

559-90 Degree Bend (Code 541 Contacts)

.156 [3.96] Contact Spacing x .200 [5.08] Row Spacing

THIS IS A C.A.D. GENERATED DRAWING DO NOT MAKE MANUAL REVISIONS TO MASTER.

ISSUE NUMBER

ORIGINAL

1

**See Accompanying Pages for:** 

- **Contact Bend Details**
- **Mounting Options**

| 337 / 387 Series Card Edge Connector |
|--------------------------------------|
| Part Number: 337-016-559-202         |