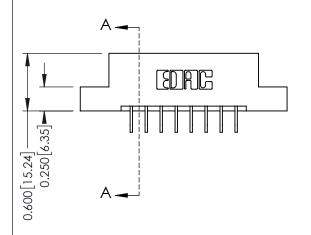

**Mounting Option** 

02-.128 (3.25) Dia. Mounting Holes

**Contact Detail** 

559-90 Degree Bend (Code 541 Contacts)

.156 [3.96] Contact Spacing x .200 [5.08] Row Spacing

THIS IS A C.A.D. GENERATED DRAWING DO NOT MAKE MANUAL REVISIONS TO MASTER.

ISSUE NUMBER

ORIGINAL

1

**See Accompanying Pages for:** 

- **Contact Bend Details**
- **Mounting Options**

| 337 / 387 Series Card Edge Connector |
|--------------------------------------|
| Part Number: 337-016-559-202         |