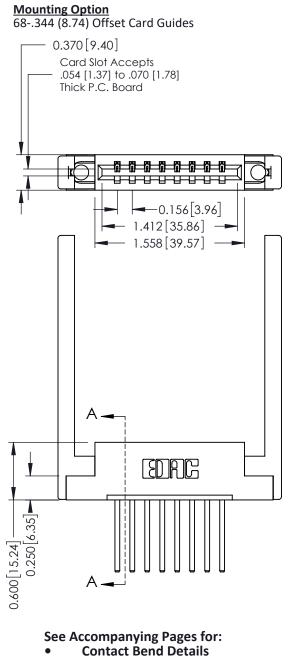

**Mounting Options** 

**Contact Detail** 

THIS IS A C.A.D. GENERATED DRAWING 544-Wire Wrap .050x.025(1.27x0.64) - Tail LG=.750(19.05)po NOT MAKE MANUAL REVISIONS TO MASTER. .156 [3.96] Contact Spacing x .200 [5.08] Row Spacing

ISSUE NUMBER

ORIGINAL

SECTION

337 / 387 Series Card Edge Connector Part Number: 337-008-544-168

**EDAC INC** TORONTO, ONTARIO CANADA

THESE DRAWINGS AND SPECIFICATIONS ARE THE PROPERTY OF EDAC INC.,AND SHALL NOT BE REPRODUCED, OR COPIED OR USED AS THE BASIS FOR THE MANUFACTURE OR SALE OF APPARATUS WITHOUT WRITTEN PERMISSION.

| ACAD REFERENCE NO. | 337 ENG MASTER   |       |  |
|--------------------|------------------|-------|--|
| DRAWN: J.LEE       | DATE: OCT. 06/09 |       |  |
| CHECKED:           | DATE:            |       |  |
| SCALE: NTS         | SHEET            | OF 3  |  |
| DRAWING NUMBER     |                  | ISSUE |  |
| 337 Assembly       | 1                |       |  |