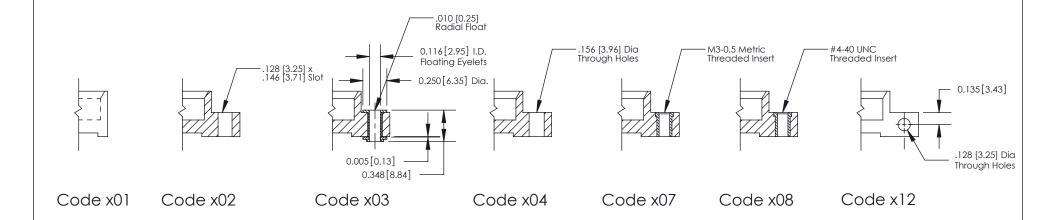

THIS IS A C.A.D. GENERATED DRAWING
DO NOT MAKE MANUAL REVISIONS TO MASTER

1220F NOWRE

DRIGINAL

1

|                  | 333 Series Card Edge Connector                                                                                                                                                                                                                                                                                                                                                                                                                                                                                                                                                                                                                                                                                                                                                                                                                                                                                                                                                                                                                                                                                                                                                                                                                                                                                                                                                                                                                                                                                                                                                                                                                                                                                                                                                                                                                                                                                                                                                                                                                                                                                                 |                                  | ACAD REFERENCE NO. 333 ENG MASTER |             |           |        |
|------------------|--------------------------------------------------------------------------------------------------------------------------------------------------------------------------------------------------------------------------------------------------------------------------------------------------------------------------------------------------------------------------------------------------------------------------------------------------------------------------------------------------------------------------------------------------------------------------------------------------------------------------------------------------------------------------------------------------------------------------------------------------------------------------------------------------------------------------------------------------------------------------------------------------------------------------------------------------------------------------------------------------------------------------------------------------------------------------------------------------------------------------------------------------------------------------------------------------------------------------------------------------------------------------------------------------------------------------------------------------------------------------------------------------------------------------------------------------------------------------------------------------------------------------------------------------------------------------------------------------------------------------------------------------------------------------------------------------------------------------------------------------------------------------------------------------------------------------------------------------------------------------------------------------------------------------------------------------------------------------------------------------------------------------------------------------------------------------------------------------------------------------------|----------------------------------|-----------------------------------|-------------|-----------|--------|
| Mounting Options |                                                                                                                                                                                                                                                                                                                                                                                                                                                                                                                                                                                                                                                                                                                                                                                                                                                                                                                                                                                                                                                                                                                                                                                                                                                                                                                                                                                                                                                                                                                                                                                                                                                                                                                                                                                                                                                                                                                                                                                                                                                                                                                                | DRAWN:                           | J.LEE                             | DATE: O     | CT. 14/09 |        |
|                  | Mourning Ophons                                                                                                                                                                                                                                                                                                                                                                                                                                                                                                                                                                                                                                                                                                                                                                                                                                                                                                                                                                                                                                                                                                                                                                                                                                                                                                                                                                                                                                                                                                                                                                                                                                                                                                                                                                                                                                                                                                                                                                                                                                                                                                                |                                  | CHECKED:                          |             | DATE:     |        |
|                  | EDAC INC TORONTO, ONTARIO CANADA CANA |                                  | SCALE:                            | NTS         | SHEET ;   | 3 OF 4 |
|                  |                                                                                                                                                                                                                                                                                                                                                                                                                                                                                                                                                                                                                                                                                                                                                                                                                                                                                                                                                                                                                                                                                                                                                                                                                                                                                                                                                                                                                                                                                                                                                                                                                                                                                                                                                                                                                                                                                                                                                                                                                                                                                                                                |                                  | DRAWING                           | NUMBER      |           | ISSUE  |
|                  | YOUR CONNECTION TO QUALITY & SERVICE                                                                                                                                                                                                                                                                                                                                                                                                                                                                                                                                                                                                                                                                                                                                                                                                                                                                                                                                                                                                                                                                                                                                                                                                                                                                                                                                                                                                                                                                                                                                                                                                                                                                                                                                                                                                                                                                                                                                                                                                                                                                                           | MANUFACTURE OR SALE OF APPARATUS | 3                                 | 33 Assembly |           | 1      |