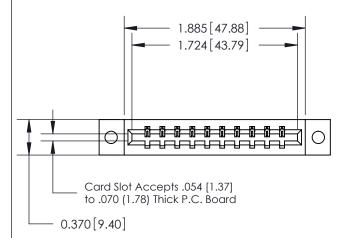

## **Contact Detail**

524-P.C. Tail .018 Sq.(0.46 Sq.) - Tail LG=.175(4.45) .156 [3.96] Contact Spacing x .200 [5.08] Row Spacing

333 Series Card Edge Connector

THIS IS A C.A.D. GENERATED DRAWING DO NOT MAKE MANUAL REVISIONS TO MASTER.

1

| 333 Series Cara Eage Connector       |                                                                                                                      | ACAD REFERENCE NO. 333 ENG MASTER |                  |        |  |
|--------------------------------------|----------------------------------------------------------------------------------------------------------------------|-----------------------------------|------------------|--------|--|
|                                      |                                                                                                                      | DRAWN: J.LEE                      | DATE: OCT. 14/09 |        |  |
|                                      |                                                                                                                      | CHECKED:                          | DATE:            |        |  |
| EDAC INC                             |                                                                                                                      |                                   | SHEET :          | 2 OF 4 |  |
|                                      | TORONTO, ONTARIO  ARE THE PROPERTY OF EDAC INC., AND SHALL NOT BE REPRODUCED, OR COPIED OR USED AS THE BASIS FOR THE | DRAWING NUMBER                    |                  | ISSUE  |  |
| YOUR CONNECTION TO QUALITY & SERVICE | MANUFACTURE OR SALE OF APPARATUS                                                                                     | 333 Assembly                      |                  | 1      |  |