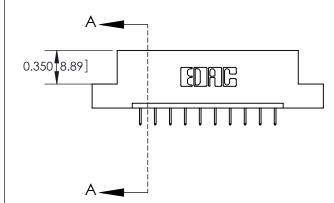

**Mounting Option** 

02-.128 (3.25) Dia. Mounting Holes

THIS IS A C.A.D. GENERATED DRAWING
DO NOT MAKE MANUAL REVISIONS TO MASTER

1220F NOWRE

DRIGINAL

1

|                  | 333 Series Card Edge Connector                                                                                                                                                                                                                                                                                                                                                                                                                                                                                                                                                                                                                                                                                                                                                                                                                                                                                                                                                                                                                                                                                                                                                                                                                                                                                                                                                                                                                                                                                                                                                                                                                                                                                                                                                                                                                                                                                                                                                                                                                                                                                                 |                                  | ACAD REFERENCE NO. 333 ENG MASTER |             |           |        |
|------------------|--------------------------------------------------------------------------------------------------------------------------------------------------------------------------------------------------------------------------------------------------------------------------------------------------------------------------------------------------------------------------------------------------------------------------------------------------------------------------------------------------------------------------------------------------------------------------------------------------------------------------------------------------------------------------------------------------------------------------------------------------------------------------------------------------------------------------------------------------------------------------------------------------------------------------------------------------------------------------------------------------------------------------------------------------------------------------------------------------------------------------------------------------------------------------------------------------------------------------------------------------------------------------------------------------------------------------------------------------------------------------------------------------------------------------------------------------------------------------------------------------------------------------------------------------------------------------------------------------------------------------------------------------------------------------------------------------------------------------------------------------------------------------------------------------------------------------------------------------------------------------------------------------------------------------------------------------------------------------------------------------------------------------------------------------------------------------------------------------------------------------------|----------------------------------|-----------------------------------|-------------|-----------|--------|
| Mounting Options |                                                                                                                                                                                                                                                                                                                                                                                                                                                                                                                                                                                                                                                                                                                                                                                                                                                                                                                                                                                                                                                                                                                                                                                                                                                                                                                                                                                                                                                                                                                                                                                                                                                                                                                                                                                                                                                                                                                                                                                                                                                                                                                                | DRAWN:                           | J.LEE                             | DATE: O     | CT. 14/09 |        |
|                  | Mourning Ophons                                                                                                                                                                                                                                                                                                                                                                                                                                                                                                                                                                                                                                                                                                                                                                                                                                                                                                                                                                                                                                                                                                                                                                                                                                                                                                                                                                                                                                                                                                                                                                                                                                                                                                                                                                                                                                                                                                                                                                                                                                                                                                                |                                  | CHECKED:                          |             | DATE:     |        |
|                  | EDAC INC TORONTO, ONTARIO CANADA CANA |                                  | SCALE:                            | NTS         | SHEET ;   | 3 OF 4 |
|                  |                                                                                                                                                                                                                                                                                                                                                                                                                                                                                                                                                                                                                                                                                                                                                                                                                                                                                                                                                                                                                                                                                                                                                                                                                                                                                                                                                                                                                                                                                                                                                                                                                                                                                                                                                                                                                                                                                                                                                                                                                                                                                                                                |                                  | DRAWING                           | NUMBER      |           | ISSUE  |
|                  | YOUR CONNECTION TO QUALITY & SERVICE                                                                                                                                                                                                                                                                                                                                                                                                                                                                                                                                                                                                                                                                                                                                                                                                                                                                                                                                                                                                                                                                                                                                                                                                                                                                                                                                                                                                                                                                                                                                                                                                                                                                                                                                                                                                                                                                                                                                                                                                                                                                                           | MANUFACTURE OR SALE OF APPARATUS | 3                                 | 33 Assembly |           | 1      |