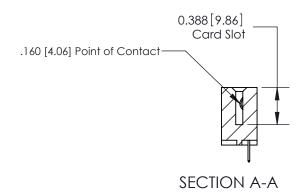

**Mounting Option** 

02-.128 (3.25) Dia. Mounting Holes

THIS IS A C.A.D. GENERATED DRAWING
DO NOT MAKE MANUAL REVISIONS TO MASTER

1220F NOWRE

DRIGINAL

1

|                  | 333 Series Card Edge Connector                                                                                                                                                                                                                                                                                                                                                                                                                                                                                                                                                                                                                                                                                                                                                                                                                                                                                                                                                                                                                                                                                                                                                                                                                                                                                                                                                                                                                                                                                                                                                                                                                                                                                                                                                                                                                                                                                                                                                                                                                                                                                                 |                                  | ACAD REFERENCE NO. 333 ENG MASTER |             |           |        |
|------------------|--------------------------------------------------------------------------------------------------------------------------------------------------------------------------------------------------------------------------------------------------------------------------------------------------------------------------------------------------------------------------------------------------------------------------------------------------------------------------------------------------------------------------------------------------------------------------------------------------------------------------------------------------------------------------------------------------------------------------------------------------------------------------------------------------------------------------------------------------------------------------------------------------------------------------------------------------------------------------------------------------------------------------------------------------------------------------------------------------------------------------------------------------------------------------------------------------------------------------------------------------------------------------------------------------------------------------------------------------------------------------------------------------------------------------------------------------------------------------------------------------------------------------------------------------------------------------------------------------------------------------------------------------------------------------------------------------------------------------------------------------------------------------------------------------------------------------------------------------------------------------------------------------------------------------------------------------------------------------------------------------------------------------------------------------------------------------------------------------------------------------------|----------------------------------|-----------------------------------|-------------|-----------|--------|
| Mounting Options |                                                                                                                                                                                                                                                                                                                                                                                                                                                                                                                                                                                                                                                                                                                                                                                                                                                                                                                                                                                                                                                                                                                                                                                                                                                                                                                                                                                                                                                                                                                                                                                                                                                                                                                                                                                                                                                                                                                                                                                                                                                                                                                                | DRAWN:                           | J.LEE                             | DATE: O     | CT. 14/09 |        |
|                  | Mourning Ophons                                                                                                                                                                                                                                                                                                                                                                                                                                                                                                                                                                                                                                                                                                                                                                                                                                                                                                                                                                                                                                                                                                                                                                                                                                                                                                                                                                                                                                                                                                                                                                                                                                                                                                                                                                                                                                                                                                                                                                                                                                                                                                                |                                  | CHECKED:                          |             | DATE:     |        |
|                  | EDAC INC TORONTO, ONTARIO CANADA CANA |                                  | SCALE:                            | NTS         | SHEET ;   | 3 OF 4 |
|                  |                                                                                                                                                                                                                                                                                                                                                                                                                                                                                                                                                                                                                                                                                                                                                                                                                                                                                                                                                                                                                                                                                                                                                                                                                                                                                                                                                                                                                                                                                                                                                                                                                                                                                                                                                                                                                                                                                                                                                                                                                                                                                                                                |                                  | DRAWING                           | NUMBER      |           | ISSUE  |
|                  | YOUR CONNECTION TO QUALITY & SERVICE                                                                                                                                                                                                                                                                                                                                                                                                                                                                                                                                                                                                                                                                                                                                                                                                                                                                                                                                                                                                                                                                                                                                                                                                                                                                                                                                                                                                                                                                                                                                                                                                                                                                                                                                                                                                                                                                                                                                                                                                                                                                                           | MANUFACTURE OR SALE OF APPARATUS | 3                                 | 33 Assembly |           | 1      |