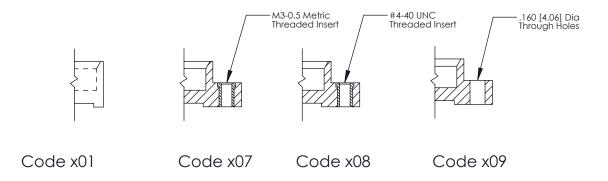

1

| 325 Card Edge Connector<br>Mounting Options |                                                                                                                                                                                                 | ACAD REFERENCE NO. 325 ENG MASTER |             |         |           |
|---------------------------------------------|-------------------------------------------------------------------------------------------------------------------------------------------------------------------------------------------------|-----------------------------------|-------------|---------|-----------|
|                                             |                                                                                                                                                                                                 | DRAWN:                            | J.LEE       | DATE: O | CT. 06/09 |
|                                             |                                                                                                                                                                                                 | CHECKED:                          |             | DATE:   |           |
| TORONTO, ONTARIO CANADA                     | THESE DRAWINGS AND SPECIFICATIONS ARE THE PROPERTY OF EDAC INC.,AND SHALL NOT BE REPRODUCED,OR COPIED OR USED AS THE BASIS FOR THE MANUFACTURE OR SALE OF APPARATUS WITHOUT WRITTEN PERMISSION. | SCALE:                            | NTS         | SHEET : | 2 OF 2    |
|                                             |                                                                                                                                                                                                 | DRAWING                           | NUMBER      |         | ISSUE     |
|                                             |                                                                                                                                                                                                 | 3                                 | 25 Assembly |         | 1         |