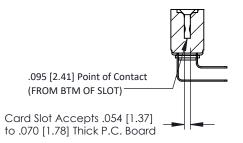

**Mounting Option** .116 (2.95) I.D. Floating Eyelets **Contact Detail** 

90 Degree Bend (Code 422 and 440 Contacts) .156 [3.96] Contact Spacing x .200 [5.08] Row Spacing