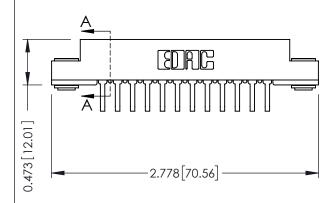

## SECTION A-A

| 307 / 357 Card Edge Connector |
|-------------------------------|
| Part Number: 307-024-458-203  |

YOUR CONNECTION TO QUALITY & SERVICE

| ACAD REFERENCE NO | . 307 ENG MASTER |
|-------------------|------------------|
| DRAWN: J.LEE      | DATE: AUG. 11/09 |
| CHECKED:          | DATE:            |
| SCALE: NTS        | SHEET 1 OF 3     |
| DRAWING NUMBER    | ISSUE            |
|                   | _                |