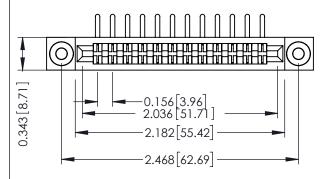

**Mounting Option** .116 (2.95) I.D. Floating Eyelets **Contact Detail** 

90 Degree Bend (Code 422 and 440 Contacts) .156 [3.96] Contact Spacing x .200 [5.08] Row Spacing