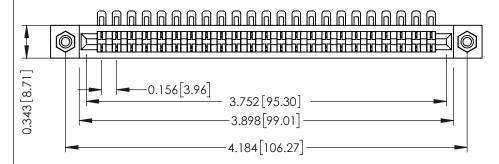

**Mounting Option** #4-40 Unified Threaded Inserts **Contact Detail** 

90 Degree Bend (Code 401 Contacts)

.156 [3.96] Contact Spacing x .200 [5.08] Row Spacing

THIS IS A C.A.D. GENERATED DRAWING DO NOT MAKE MANUAL REVISIONS TO MASTER.

## **See Accompanying Pages for:**

- **Contact Bend Details**
- **Mounting Options**

307 / 357 Card Edge Connector Part Number: 307-023-454-108

**EDAC INC** TORONTO, ONTARIO CANADA

THESE DRAWINGS AND SPECIFICATIONS ARE THE PROPERTY OF EDAC INC.,AND SHALL NOT BE REPRODUCED, OR COPIED OR USED AS THE BASIS FOR THE MANUFACTURE OR SALE OF APPARATUS WITHOUT WRITTEN PERMISSION.