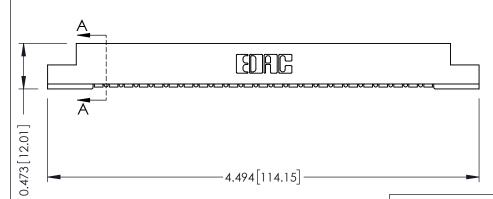

## **SECTION A-A**

.175 [4.45] Point of Contact (FROM BTM OF SLOT) Card Slot Accepts .054 [1.37] to .070 [1.78] Thick P.C. Board

## **See Accompanying Pages for:**

- **Contact Bend Details**
- **Mounting Options**

307 / 357 Card Edge Connector Part Number: 307-023-454-108

**EDAC INC** TORONTO, ONTARIO CANADA

THESE DRAWINGS AND SPECIFICATIONS ARE THE PROPERTY OF EDAC INC.,AND SHALL NOT BE REPRODUCED, OR COPIED OR USED AS THE BASIS FOR THE MANUFACTURE OR SALE OF APPARATUS WITHOUT WRITTEN PERMISSION.