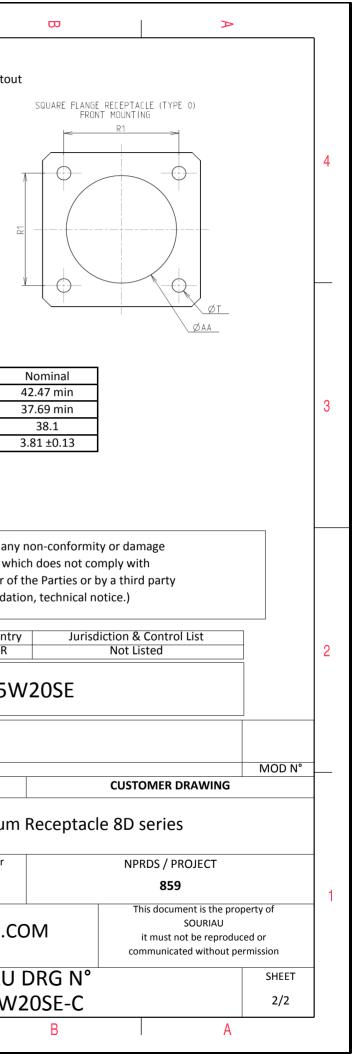

| Dim       | Nominal       |
|-----------|---------------|
| Р         | 3.91±0.2      |
| PP        | 6.15±0.2      |
| R1        | 38.1          |
| R2        | 34.93         |
| S         | 46±0.3        |
| V         | 20.07+0/-1.25 |
| W         | 2.1/3.2       |
| Z         | 31.5 Max      |
| VV THREAD | M37x1-6g      |