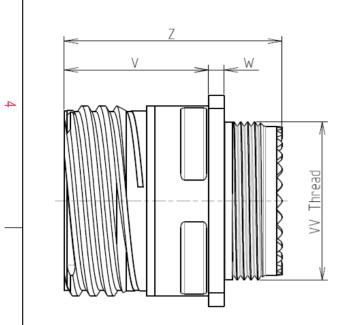

| Dim       | Nominal       |
|-----------|---------------|
| Р         | 3.91±0.2      |
| PP        | 6.15±0.2      |
| R1        | 38.1          |
| R2        | 34.93         |
| S         | 46±0.3        |
| V         | 20.07+0/-1.25 |
| W         | 2.1/3.2       |
| Z         | 31.5 Max      |
| VV THREAD | M37x1-6g      |