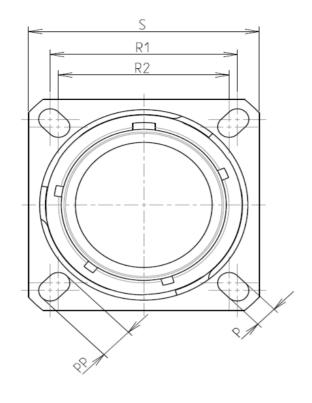

| Dim       | Nominal       |
|-----------|---------------|
| Р         | 3.91±0.2      |
| PP        | 6.15±0.2      |
| R1        | 38.1          |
| R2        | 34.93         |
| S         | 46±0.3        |
| V         | 20.07+0/-1.25 |
| W         | 2.1/3.2       |
| Z         | 31.5 Max      |
| VV THREAD | M37x1-6g      |