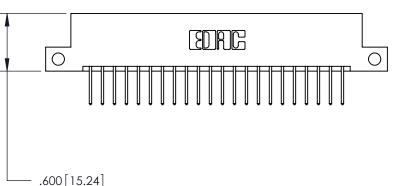

.330 [8.38] Card Slot
.160 [4.07] Point of Contact

846/896 SERIES HIGH TEMP CARD EDGE CONNECTO PART NUMBER: 896-044-526-212

**EDAC INC** 

TORONTO, ONTARIO

CANADA

YOUR CONNECTION TO QUALITY & SERVICE

THIS IS A C.A.D. GENERATED DRAWING DO NOT MAKE MANUAL REVISIONS TO MASTER.