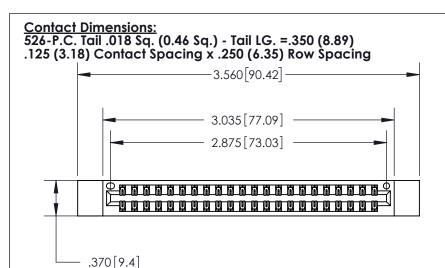

## 846/896 SERIES HIGH TEMP CARD EDGE CONNECTOR CONTACT CODE 555,556,558,559,560 DIMENSIONS

.150 [3.81]

YOUR CONNECTION TO QUALITY & SERVICE

**Contact Code 559** 

**EDAC INC** TORONTO, ONTARIO CANADA

THESE DRAWINGS AND SPECIFICATIONS ARE THE PROPERTY OF EDAC INC.,AND SHALL NOT BE REPRODUCED, OR COPIED OR USED AS THE BASIS FOR THE MANUFACTURE OR SALE OF APPARATUS WITHOUT WRITTEN PERMISSION.

ISSUE NUMBER

.165[4.19]

.375 [9.54]

ORIGINAL

1

.060 [1.52] .125(3.18) to .210(5.33) Outside Tails .125(3.18) to .210(5.33) **Outside Tails** 

**Contact Code 560** 

INSULATOR MATERIAL: THERMOPLASTIC POLYESTER, UL 94V-0 CONTACT MATERIAL; COPPER, NICKEL, TIN ALLOY CA-725 CONTACT PLATING: GOLD ON THE MATING AREA, TIN-LEAD ON THE CONTACT TAILS, NICKEL UNDERPLATE