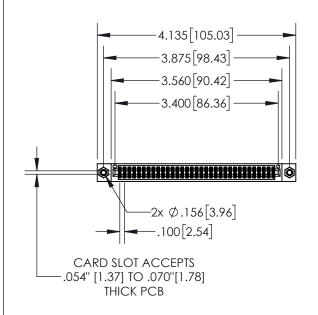

## **Contact Dimensions:**

556-Extender Board Bend (Code 520 Contacts)
See Sheet 2 for Contact Code 555, 556, 558, 559, 560 Dimensions

- INSULATOR MATERIAL: THERMOPLASTIC, UL 94V-0
- CONTACT MATERIAL; COPPER TIN ALLOY CONTACT PLATING: GOLD ON THE MATING AREA, TIN PLATING ON THE CONTACT TAILS, NICKEL UNDERPLATE

| 845/895 SERIES HIGH TEMP CARD EDGE CONNECTOR |
|----------------------------------------------|
| PART NUMBER: 895-066-556-208                 |

|   | ACAD REFERENCE NO   | 845-ENG-MASTER   |
|---|---------------------|------------------|
|   | DRAWN: R.STA.MONICA | DATE:MAY.16/2017 |
|   | CHECKED:            | DATE:            |
|   | SCALE: 1:2          | SHEET 1 OF 2     |
| 0 | DRAWING NUMBER      | ISSUE            |
|   | 845-ENG-MASTER      | 1                |