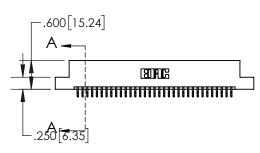

1

|                                         | .330[8.38]<br>CARD SLOT           |  |  |
|-----------------------------------------|-----------------------------------|--|--|
| -                                       | .370[9.40]                        |  |  |
| 175762                                  | SECTION A-A                       |  |  |
| *************************************** | .160[4.06]<br>POINT OF<br>CONTACT |  |  |
|                                         | 200[5.08]                         |  |  |

## 845/895 SERIES HIGH TEMP CARD EDGE CONNECTOR CONTACT CODE 555,556,558,559,560 DIMENSIONS

YOUR CONNECTION TO QUALITY & SERVICE

|   | ACAD REFERENCE NO   | . 845-ENG-MASTER |
|---|---------------------|------------------|
|   | DRAWN: R.STA.MONICA | DATE:MAY.16/2017 |
|   | CHECKED:            | DATE:            |
|   | SCALE: 1:1          | SHEET 2 OF 2     |
| D | DRAWING NUMBER      | ISSUE            |