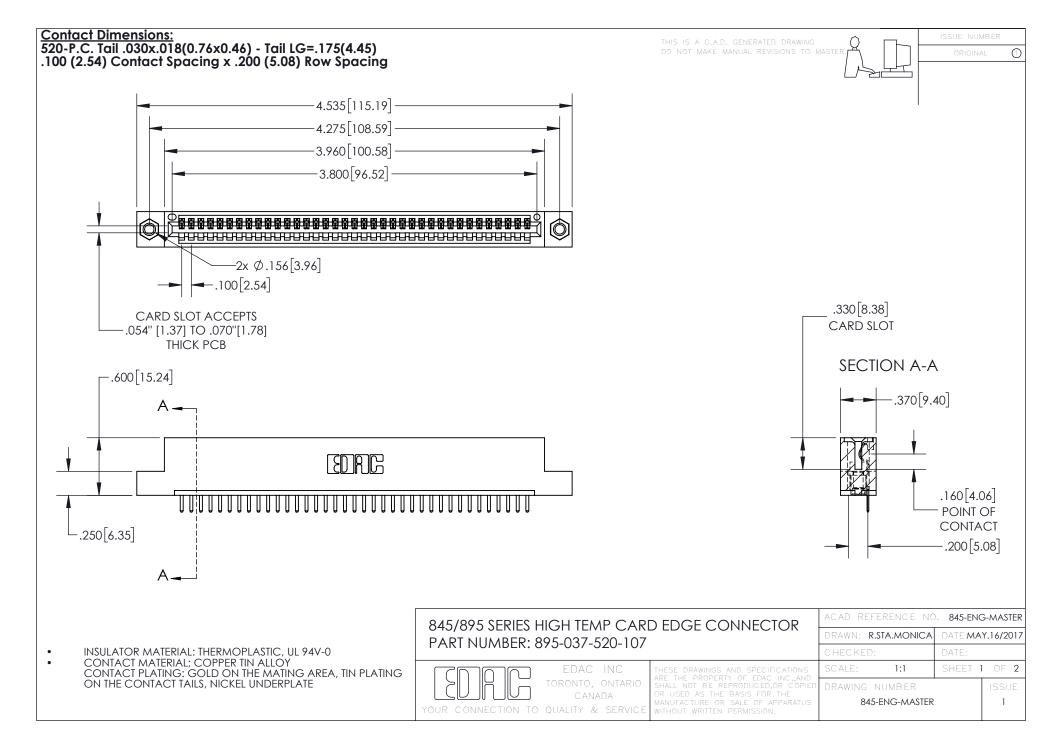

INSULATOR MATERIAL: THERMOPLASTIC POLYESTER, UL 94V-0 DAP MATERIAL AVAILABLE UPON REQUEST

**Contact Code 558** 

CONTACT MATERIAL; COPPER ALLOY CONTACT PLATING: GOLD ON THE MATING AREA, TIN PLATING ON THE CONTACT TAILS, NICKEL UNDERPLATE

## 845/895 SERIES HIGH TEMP CARD EDGE CONNECTOR CONTACT CODE 555,556,558,559,560 DIMENSIONS

YOUR CONNECTION TO QUALITY & SERVICE

Contact Code 559

|   | ACAD REFERENCE NO. 845-ENG-MASTER |                  |  |
|---|-----------------------------------|------------------|--|
|   | DRAWN: R.STA.MONICA               | DATE:MAY.16/2017 |  |
|   | CHECKED:                          | DATE:            |  |
|   | SCALE: 1:1                        | SHEET 2 OF 2     |  |
| D | DRAWING NUMBER                    | ISSUE            |  |

Contact Code 560