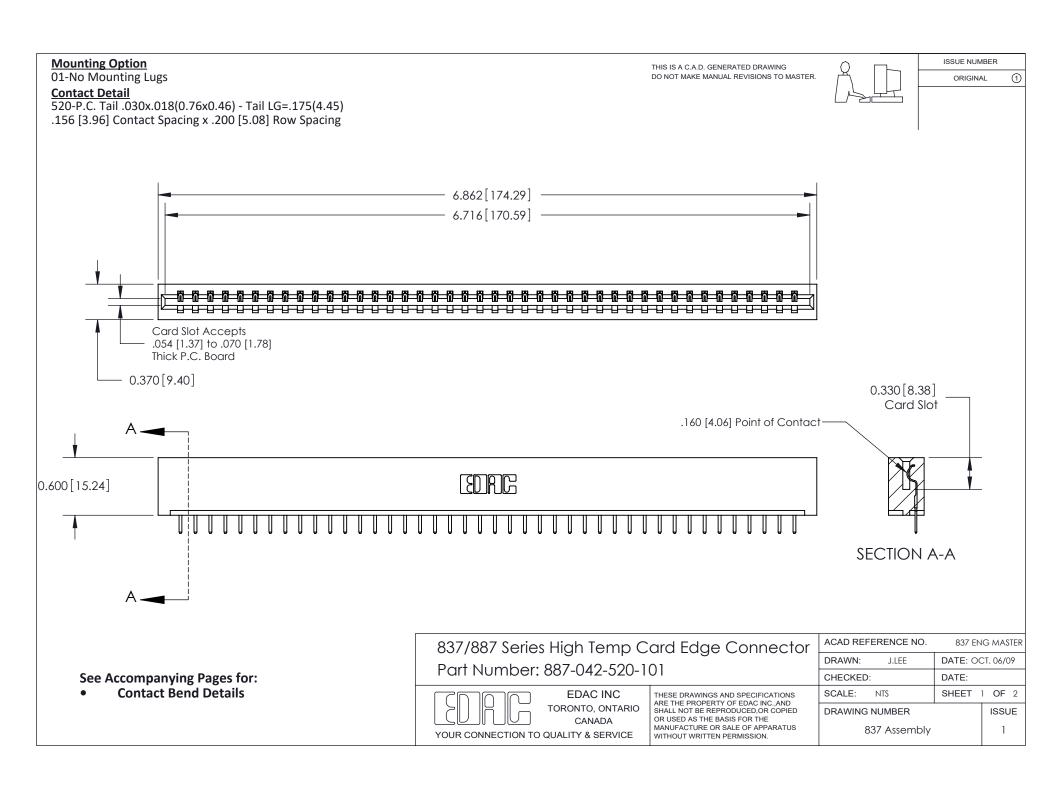

ISSUE NUMBER

ORIGINAL

1



|  | 837/887 Series High Temp Card Edge Connector<br>Contact Bend Detail   |                                                                                                                                                                                                  | ACAD REFERENCE | NO. 837 EN | 837 ENG MASTER   |  |
|--|-----------------------------------------------------------------------|--------------------------------------------------------------------------------------------------------------------------------------------------------------------------------------------------|----------------|------------|------------------|--|
|  |                                                                       |