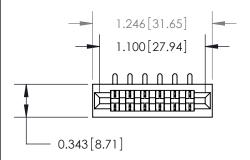

## **Contact Detail**

90 Degree Bend (Code 521 Contacts)

.156 [3.96] Contact Spacing x .200 [5.08] Row Spacing

**See Accompanying Page for:** 

**Contact Bend Details** 

**SECTION A-A** 

.175 [4.45] Point of Contact (Measured from bottom of Card Slot) Card Slot Accepts .054 [1.37] to .070 [1.78] Thick P.C. Board