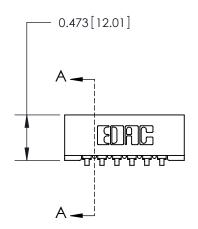

## **Contact Detail**

90 Degree Bend (Code 521 Contacts)

.156 [3.96] Contact Spacing x .200 [5.08] Row Spacing

**See Accompanying Page for:** 

**Contact Bend Details** 

**SECTION A-A** 

.175 [4.45] Point of Contact (Measured from bottom of Card Slot) Card Slot Accepts .054 [1.37] to .070 [1.78] Thick P.C. Board