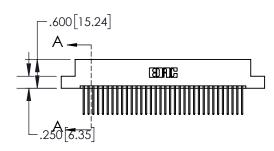

1

| .330[8.38]<br>CARD SLOT |                                   |  |  |
|-------------------------|-----------------------------------|--|--|
| -                       | .370[9.40]                        |  |  |
|                         | SECTION A-A                       |  |  |
| .150 [3.81]             | .160[4.06]<br>POINT OF<br>CONTACT |  |  |
| -                       | 200[5.08]                         |  |  |

845-ENG-MASTER

INSULATOR MATERIAL: THERMOPLASTIC POLYESTER, UL 94V-0 DAP MATERIAL AVAILABLE UPON REQUEST

**Contact Code 558** 

CONTACT MATERIAL; COPPER ALLOY CONTACT PLATING: GOLD ON THE MATING AREA, TIN PLATING ON THE CONTACT TAILS, NICKEL UNDERPLATE