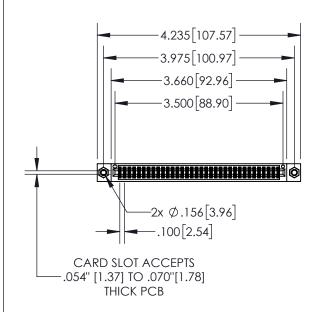

| 845/895 SERIES HIGH TEMP CARD EDGE CONNECTOR | ? |
|----------------------------------------------|---|
| PART NUMBER: 845-068-540-207                 |   |

| ACAD REFERENCE NO. 845-ENG-MASTER |                  |  |
|-----------------------------------|------------------|--|
| DRAWN: R.STA.MONICA               | DATE:MAY.16/2017 |  |
| CHECKED:                          | DATE:            |  |
| SCALE: 1:2                        | SHEET 1 OF 2     |  |
| DRAWING NUMBER                    | ISSUE            |  |