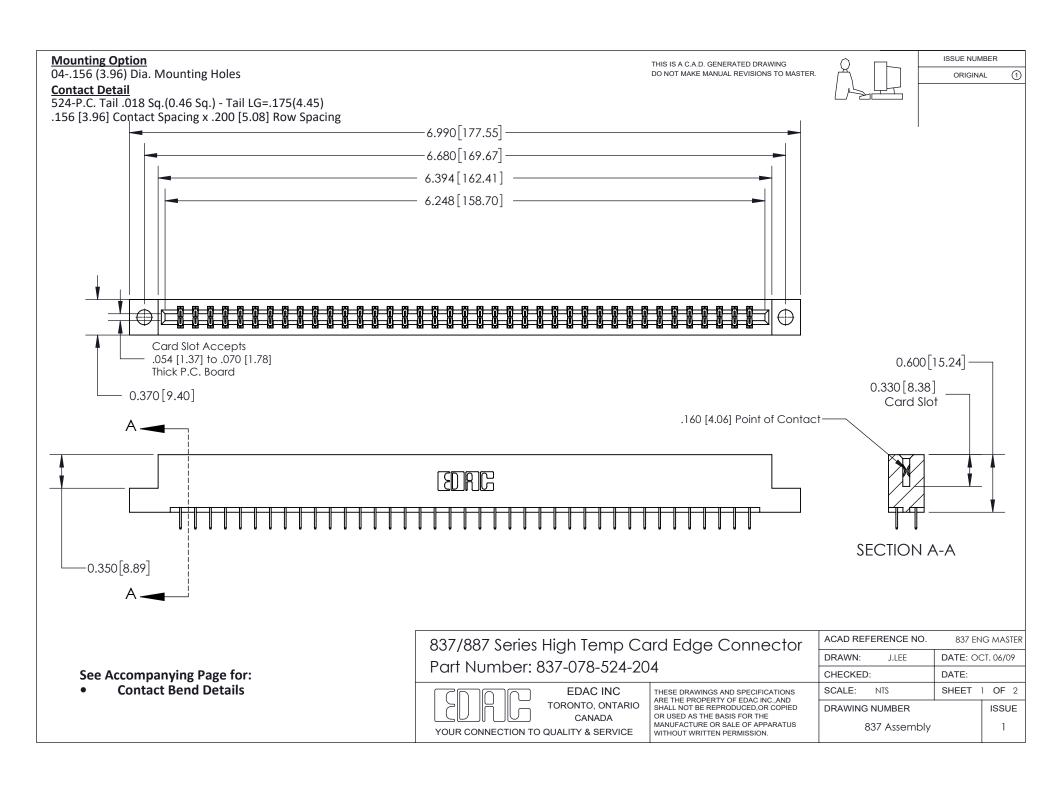

ISSUE NUMBER

ORIGINAL

1



| 837/887 Series High Temp Card Edge Connector<br>Contact Bend Detail |                                                                                                                                                                                                   | ACAD REFERENCE NO. 837 EN |                  | 3 MASTER      |
|---------------------------------------------------------------------|---------------------------------------------------------------------------------------------------------------------------------------------------------------------------------------------------|---------------------------|------------------|---------------|
|                                                                     |