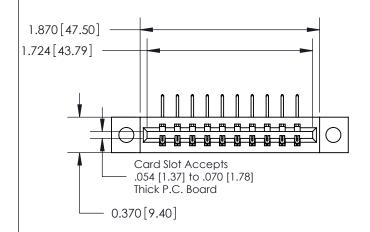

**Mounting Option** 

04-.156 (3.96) Dia. Mounting Holes

| 837/887 Series High Temp Card Edge Connector |
|----------------------------------------------|
| Part Number: 837-010-558-104                 |

YOUR CONNECTION TO QUALITY & SERVICE

**EDAC INC** TORONTO, ONTARIO CANADA