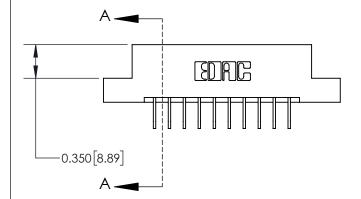

ISSUE NUMBER

ORIGINAL

1

|                              | 0.600[15.24]              |
|------------------------------|---------------------------|
|                              | 0.330 [8.38]<br>Card Slot |
| .160 [4.06] Point of Contact |                           |
|                              |                           |
|                              |                           |
|                              |                           |
|                              |                           |
|                              | SECTION A-A               |