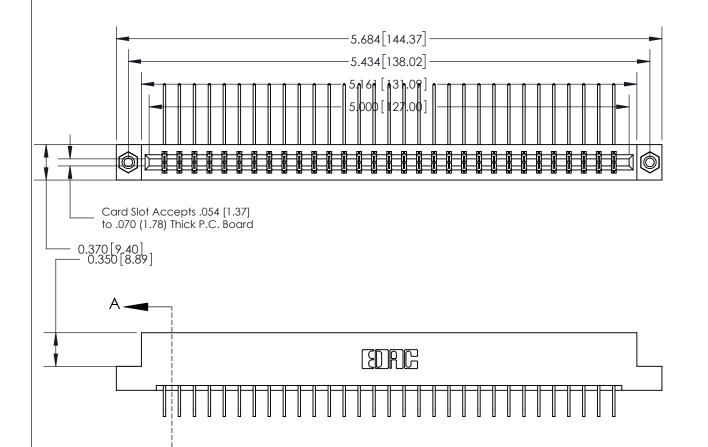

## **Contact Detail**

558-90 Degree Bend (Code 541 Contacts)

.156 [3.96] Contact Spacing x .200 [5.08] Row Spacing

THIS IS A C.A.D. GENERATED DRAWING DO NOT MAKE MANUAL REVISIONS TO MASTER.

ISSUE NUMBER

ORIGINAL

SECTION A-A 0.388 [9.86] Card Slot .160 [4.06] Point of Contact-

## **See Accompanying Page for:**

- **Bend Detail**
- **Mounting Options**

833 Series High Temp Card Edge Connector Part Number: 833-062-558-208

**EDAC INC** TORONTO, ONTARIO CANADA

THESE DRAWINGS AND SPECIFICATIONS ARE THE PROPERTY OF EDAC INC.,AND SHALL NOT BE REPRODUCED, OR COPIED OR USED AS THE BASIS FOR THE MANUFACTURE OR SALE OF APPARATUS WITHOUT WRITTEN PERMISSION.

| ACAD REFERENCE NO. |            | 833 ENG MASTER   |               |  |
|--------------------|------------|------------------|---------------|--|
| DRAWN:             | J.LEE      | DATE: OCT. 14/09 |               |  |
| CHECKED:           |            | DATE:            |               |  |
| SCALE: N           | NTS ST     | SHEET            | 1 <b>OF</b> 3 |  |
| DRAWING N          | UMBER      |                  | ISSUE         |  |
| 833                | 3 Assembly |                  | 1             |  |