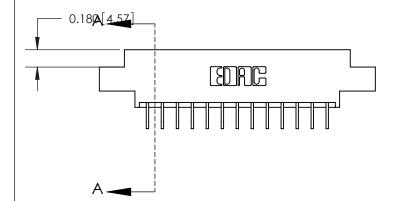

ORIGINAL (1)

ORIGINAL

| 833 Series High Temp Card Edge Connector<br>Contact Bend Detail       |                                                                                                                                                                                                 | ACAD REFERENCE NO. | 833 ENC  | MASTER        |
|-----------------------------------------------------------------------|-------------------------------------------------------------------------------------------------------------------------------------------------------------------------------------------------|--------------------|----------|---------------|
|                                                                       |                                                                                                                                                                                                 | DRAWN: J.LEE       | DATE: OC | T. 14/09      |
|                                                                       |                                                                                                                                                                                                 | CHECKED:           | DATE:    |               |
| EDAC INC TORONTO, ONTARIO CANADA YOUR CONNECTION TO QUALITY & SERVICE | THESE DRAWINGS AND SPECIFICATIONS ARE THE PROPERTY OF EDAC INC.,AND SHALL NOT BE REPRODUCED,OR COPIED OR USED AS THE BASIS FOR THE MANUFACTURE OR SALE OF APPARATUS WITHOUT WRITTEN PERMISSION. | SCALE: NTS         | SHEET 2  | 2 <b>OF</b> 3 |
|                                                                       |                                                                                                                                                                                                 | DRAWING NUMBER     |          | ISSUE         |
|                                                                       |                                                                                                                                                                                                 | 833 Assembly       |          | 1             |