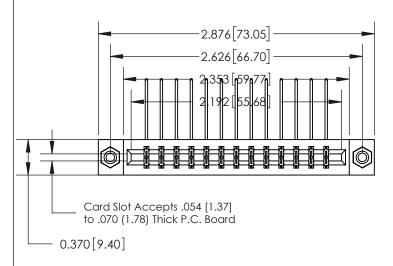

## **See Accompanying Page for:**

- **Bend Detail**
- **Mounting Options**

THIS IS A C.A.D. GENERATED DRAWING DO NOT MAKE MANUAL REVISIONS TO MASTER.

ISSUE NUMBER ORIGINAL 1

| 833 Series High Temp Card Edge Connector |
|------------------------------------------|
| Part Number: 833-026-559-808             |