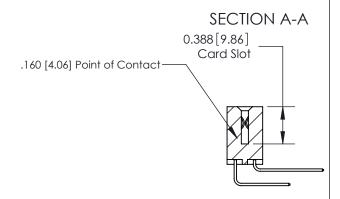

## **Contact Detail**

559-90 Degree Bend (Code 541 Contacts) .156 [3.96] Contact Spacing x .200 [5.08] Row Spacing