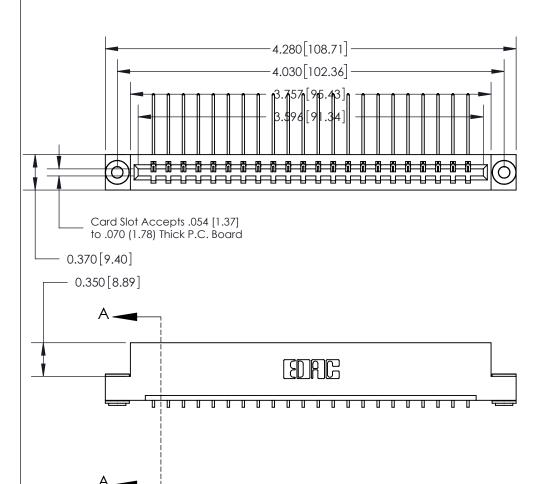

SECTION A-A 0.388 [9.86] Card Slot .160 [4.06] Point of Contact-

## **See Accompanying Page for:**

- **Bend Detail**
- **Mounting Options**

833 Series High Temp Card Edge Connector Part Number: 833-022-559-103

**EDAC INC** TORONTO, ONTARIO CANADA

THESE DRAWINGS AND SPECIFICATIONS ARE THE PROPERTY OF EDAC INC.,AND SHALL NOT BE REPRODUCED, OR COPIED OR USED AS THE BASIS FOR THE MANUFACTURE OR SALE OF APPARATUS WITHOUT WRITTEN PERMISSION.

| ACAD REFERENCE NO. | 833 ENG MASTER   |  |  |
|--------------------|------------------|--|--|
| DRAWN: J.LEE       | DATE: OCT. 14/09 |  |  |
| CHECKED:           | DATE:            |  |  |
| SCALE: NTS         | SHEET 1 OF 3     |  |  |
| DRAWING NUMBER     | ISSUE            |  |  |
| 833 Assembly       | 1                |  |  |