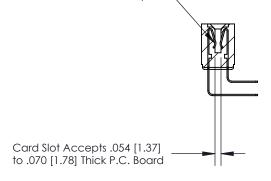

**Mounting Option** 

.156 (3.96) Dia. Mounting Holes

## **Contact Detail**

90 Degree Bend (Code 522 and 540 Contacts)

.156 [3.96] Contact Spacing x .200 [5.08] Row Spacing

EDRG

**SECTION A-A** 

.095 [2.41] Point of Contact (Measured from bottom of Card Slot)