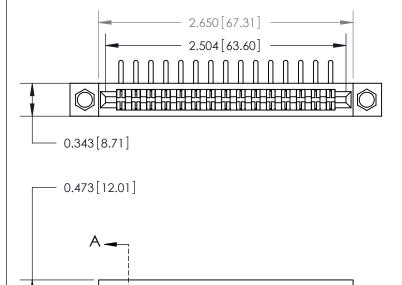

807 Assembly

**See Accompanying Page for:** 

**Contact Bend Details** 

| 807/857 Series High Temp Card Edge Connector |
|----------------------------------------------|
| Part Number: 807-030-458-204                 |

## **Contact Detail**

90 Degree Bend (Code 522 and 540 Contacts)

.156 [3.96] Contact Spacing x .200 [5.08] Row Spacing

EDRG

**SECTION A-A** 

.095 [2.41] Point of Contact (Measured from bottom of Card Slot)