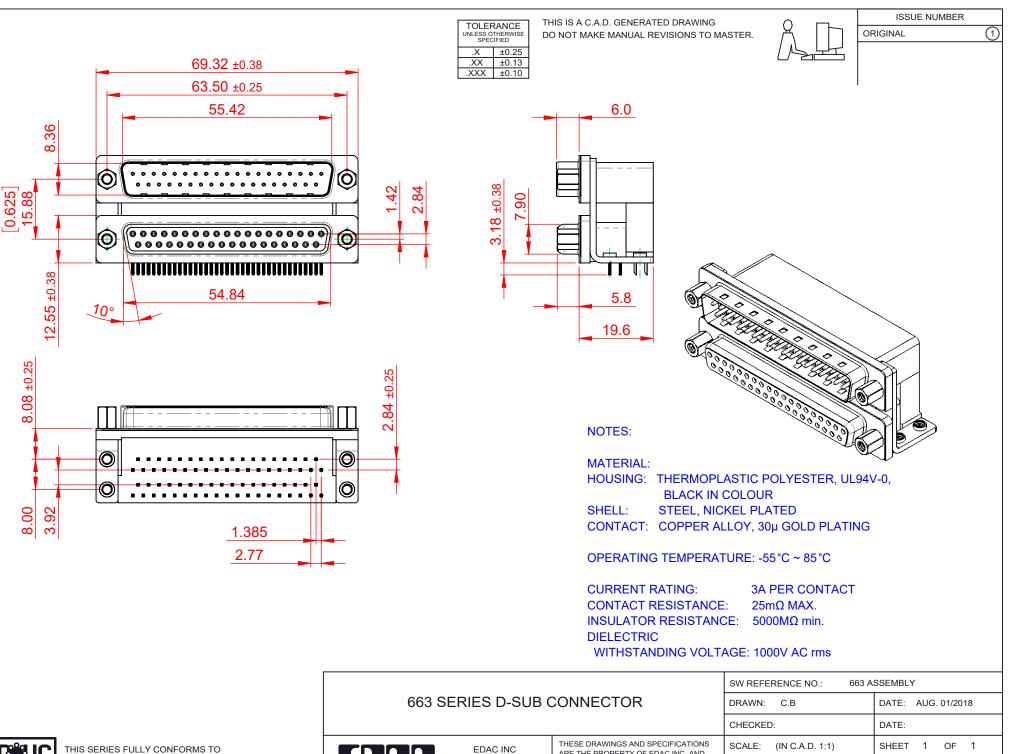

THE EUROPEAN UNION DIRECTIVES 2011/65/EU FOR RoHS COMPLIANCY. COMPLIANT

|                                      |                            |                                                                                                                                             | CHECKED:            |
|--------------------------------------|----------------------------|---------------------------------------------------------------------------------------------------------------------------------------------|---------------------|
|                                      | EDAC INC                   | THESE DRAWINGS AND SPECIFICATIONS<br>ARE THE PROPERTY OF EDAC INC.,AND<br>SHALL NOT BE REPRODUCED,OR COPIED<br>OR USED AS THE BASIS FOR THE | SCALE: (IN C.A.D. 1 |
|                                      | TORONTO, ONTARIO<br>CANADA |                                                                                                                                             | DRAWING NUMBER:     |
| YOUR CONNECTION TO QUALITY & SERVICE |                            | MANUFACTURE OR SALE OF APPARATUS<br>WITHOUT WRITTEN PERMISSION.                                                                             | PART NUMBER:        |

663-037-664-053

663-037-664-053

ISSUE

1