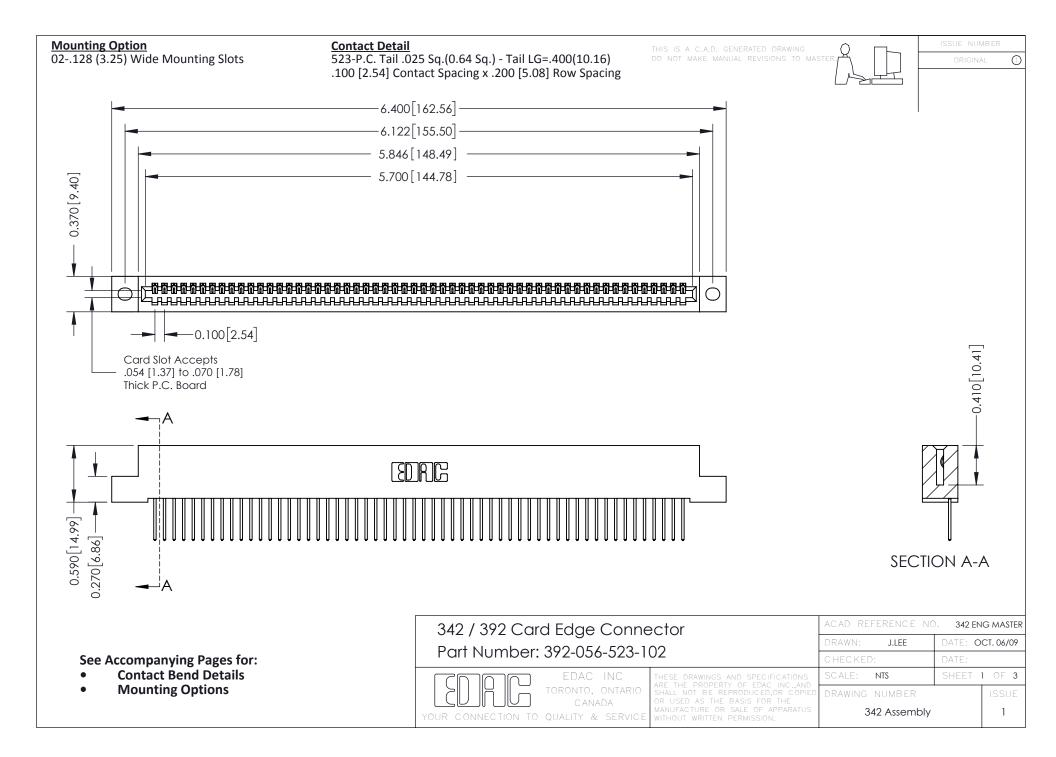

THIS IS A C.A.D. GENERATED DRAWING DO NOT MAKE MANUAL REVISIONS TO MASTER. ISSUE NUMBER

ORIGINAL

1



| 342 / 392 Series Card Edge Connector<br>Contact Bend Detail |                                                                                                                                                                                                  | ACAD REFERENCE NO. 342 ENG MASTER |             |                  |        |
|-------------------------------------------------------------|--------------------------------------------------------------------------------------------------------------------------------------------------------------------------------------------------|-----------------------------------|-------------|------------------|--------|
|