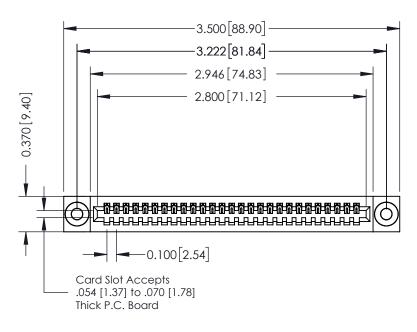

## **See Accompanying Pages for:**

- **Contact Bend Details**
- **Mounting Options**

342 / 392 Card Edge Connector Part Number: 392-027-520-103

YOUR CONNECTION TO QUALITY & SERVICE

342 ENG MASTER J.LEE DATE: OCT. 06/09 SHEET 1 OF 3

342 Assembly

THIS IS A C.A.D. GENERATED DRAWING DO NOT MAKE MANUAL REVISIONS TO MASTER. ISSUE NUMBER

ORIGINAL

1

| 342 / 392 Series Card Edge Connector<br>Contact Bend Detail |                                                                                                                                                                                                  | ACAD REFERENCE NO. 342 ENG MASTER |             |                  |        |
|-------------------------------------------------------------|--------------------------------------------------------------------------------------------------------------------------------------------------------------------------------------------------|-----------------------------------|-------------|------------------|--------|
|                                                             |                                                                                                                                                                                                  | DRAWN:                            | J.LEE       | DATE: OCT. 06/09 |        |
|                                                             |                                                                                                                                                                                                  | CHECKED:                          |             | DATE:            |        |
| TORONTO, ONTARIO                                            | THESE DRAWINGS AND SPECIFICATIONS ARE THE PROPERTY OF EDAC INC. AND SHALL NOT BE REPRODUCED, OR COPIED OR USED AS THE BASIS FOR THE MANUFACTURE OR SALE OF APPARATUS WITHOUT WRITTEN PERMISSION. | SCALE:                            | NTS         | SHEET :          | 2 OF 3 |
|                                                             |                                                                                                                                                                                                  | DRAWING                           | NUMBER      |                  | ISSUE  |
| YOUR CONNECTION TO QUALITY & SERVICE                        |                                                                                                                                                                                                  | 3                                 | 42 Assembly |                  | 1      |