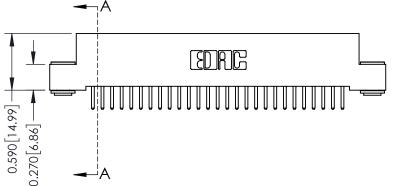

342 Assembly

THIS IS A C.A.D. GENERATED DRAWING DO NOT MAKE MANUAL REVISIONS TO MASTER. ISSUE NUMBER

ORIGINAL

1

| 342 / 392 Series Card Edge Connector<br>Contact Bend Detail |                                                                                                                                                                                                  | ACAD REFERENCE NO. 342 ENG MASTER |             |                  |        |
|-------------------------------------------------------------|--------------------------------------------------------------------------------------------------------------------------------------------------------------------------------------------------|-----------------------------------|-------------|------------------|--------|
|                                                             |                                                                                                                                                                                                  | DRAWN:                            | J.LEE       | DATE: OCT. 06/09 |        |
|                                                             |                                                                                                                                                                                                  | CHECKED:                          |             | DATE:            |        |
| TORONTO, ONTARIO                                            | THESE DRAWINGS AND SPECIFICATIONS ARE THE PROPERTY OF EDAC INC. AND SHALL NOT BE REPRODUCED, OR COPIED OR USED AS THE BASIS FOR THE MANUFACTURE OR SALE OF APPARATUS WITHOUT WRITTEN PERMISSION. | SCALE:                            | NTS         | SHEET :          | 2 OF 3 |
|                                                             |                                                                                                                                                                                                  | DRAWING                           | NUMBER      |                  | ISSUE  |
| YOUR CONNECTION TO QUALITY & SERVICE                        |                                                                                                                                                                                                  | 3                                 | 42 Assembly |                  | 1      |