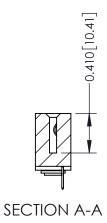

342 Assembly

THIS IS A C.A.D. GENERATED DRAWING DO NOT MAKE MANUAL REVISIONS TO MASTER. ISSUE NUMBER

ORIGINAL

1

| 342 / 392 Series Card Edge Connector<br>Contact Bend Detail |                                                                                                                                                                                                  | ACAD REFERENCE NO. 342 ENG MASTER |             |                  |        |
|-------------------------------------------------------------|--------------------------------------------------------------------------------------------------------------------------------------------------------------------------------------------------|-----------------------------------|-------------|------------------|--------|
|                                                             |                                                                                                                                                                                                  | DRAWN:                            | J.LEE       | DATE: OCT. 06/09 |        |
|                                                             |                                                                                                                                                                                                  | CHECKED:                          |             | DATE:            |        |
| TORONTO, ONTARIO                                            | THESE DRAWINGS AND SPECIFICATIONS ARE THE PROPERTY OF EDAC INC. AND SHALL NOT BE REPRODUCED, OR COPIED OR USED AS THE BASIS FOR THE MANUFACTURE OR SALE OF APPARATUS WITHOUT WRITTEN PERMISSION. | SCALE:                            | NTS         | SHEET :          | 2 OF 3 |
|                                                             |                                                                                                                                                                                                  | DRAWING                           | NUMBER      |                  | ISSUE  |
| YOUR CONNECTION TO QUALITY & SERVICE                        |                                                                                                                                                                                                  | 3                                 | 42 Assembly |                  | 1      |