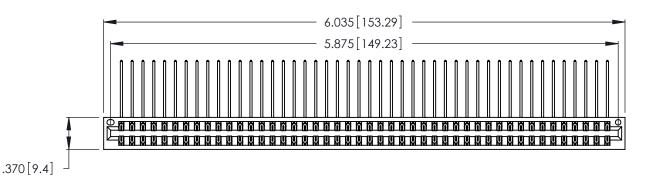

| 346/396 SERIES CARD EDGE CONNECTOR |
|------------------------------------|
| PART NUMBER: 346-092-559-201       |

**EDAC INC** TORONTO, ONTARIO CANADA

THESE DRAWINGS AND SPECIFICATIONS ARE THE PROPERTY OF EDAC INC., AND SHALL NOT BE REPRODUCED, OR COPIED OR USED AS THE BASIS FOR THE MANUFACTURE OR SALE OF APPARATUS WITHOUT WRITTEN PERMISSION.