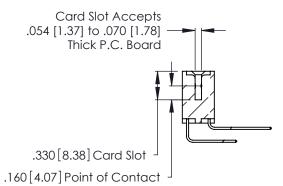

Contact Dimensions:
559-90 Degree Bend (Code 541 Contacts)
See Sheet 2 for Contact Code 555, 556, 558, 559, 560 Dimensions

THIS IS A C.A.D. GENERATED DRAWING DO NOT MAKE MANUAL REVISIONS TO MASTER.

ISSUE NUMBER