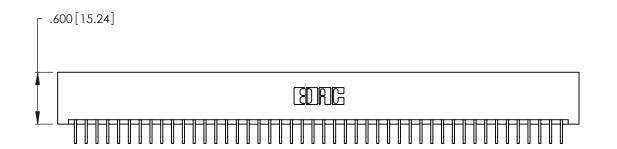

| 346/396 SERIES CARD EDGE CONNECTOR |
|------------------------------------|
| PART NUMBER: 346-092-559-201       |

**EDAC INC** TORONTO, ONTARIO CANADA

THESE DRAWINGS AND SPECIFICATIONS ARE THE PROPERTY OF EDAC INC., AND SHALL NOT BE REPRODUCED, OR COPIED OR USED AS THE BASIS FOR THE MANUFACTURE OR SALE OF APPARATUS WITHOUT WRITTEN PERMISSION.