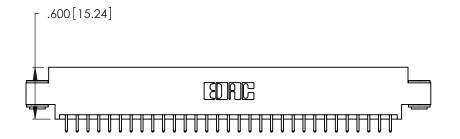

Contact Dimensions: 521-P.C. Tail .025 Sq. (0.64 Sq.) - Tail LG. =.150 (3.81) .125 (3.18) Contact Spacing x .250 (6.35) Row Spacing

.370 [9.4]

-4.420[112.27]-4.160[105.66] -4.000[101.6] -

THIS IS A C.A.D. GENERATED DRAWING DO NOT MAKE MANUAL REVISIONS TO MASTER.

ISSUE NUMBER ORIGINAL 1

Card Slot Accepts .054 [1.37] to .070 [1.78] Thick P.C. Board .330 [8.38] Card Slot .160 [4.07] Point of Contact

INSULATOR MATERIAL: THERMOPLASTIC POLYESTER, UL 94V-0 CONTACT MATERIAL; COPPER, NICKEL, TIN ALLOY CA-725

CONTACT PLATING: GOLD ON THE MATING AREA, TIN-LEAD ON THE CONTACT TAILS, NICKEL UNDERPLATE

346/396 SERIES CARD EDGE CONNECTOR PART NUMBER: 346-062-521-803

YOUR CONNECTION TO QUALITY & SERVICE

**EDAC INC** TORONTO, ONTARIO CANADA