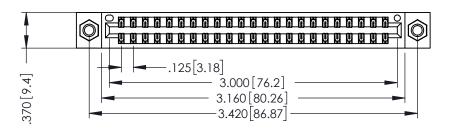

## 346/396 SERIES CARD EDGE CONNECTOR CONTACT CODE 555,556,558,559,560 DIMENSIONS

YOUR CONNECTION TO QUALITY & SERVICE

**EDAC INC** TORONTO, ONTARIO CANADA

THESE DRAWINGS AND SPECIFICATIONS ARE THE PROPERTY OF EDAC INC.,AND SHALL NOT BE REPRODUCED, OR COPIED OR USED AS THE BASIS FOR THE MANUFACTURE OR SALE OF APPARATUS WITHOUT WRITTEN PERMISSION.

ACAD REFERENCE NO.

346-ENG-MASTER

INSULATOR MATERIAL: THERMOPLASTIC POLYESTER, UL 94V-0 CONTACT MATERIAL; COPPER, NICKEL, TIN ALLOY CA-725 CONTACT PLATING: GOLD ON THE MATING AREA, TIN-LEAD ON THE CONTACT TAILS, NICKEL UNDERPLATE