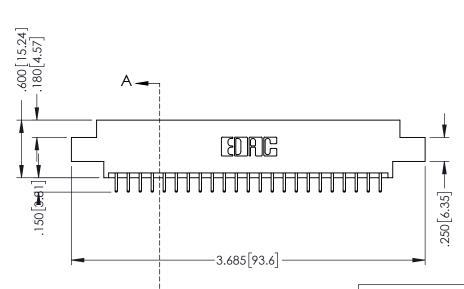

THIS IS A C.A.D. GENERATED DRAWING DO NOT MAKE MANUAL REVISIONS TO MASTER.

ISSUE NUMBER

ORIGINAL

1

.330 [8.38] Slot Depth .160 [4.06] Point of Contact

SECTION A-A

346-ENG-MASTER

346/396 SERIES CARD EDGE CONNECTOR PART NUMBER: 346-046-521-807

ACAD REFERENCE NO.

346-ENG-MASTER

INSULATOR MATERIAL: THERMOPLASTIC POLYESTER, UL 94V-0 CONTACT MATERIAL; COPPER, NICKEL, TIN ALLOY CA-725 CONTACT PLATING: GOLD ON THE MATING AREA, TIN-LEAD ON THE CONTACT TAILS, NICKEL UNDERPLATE