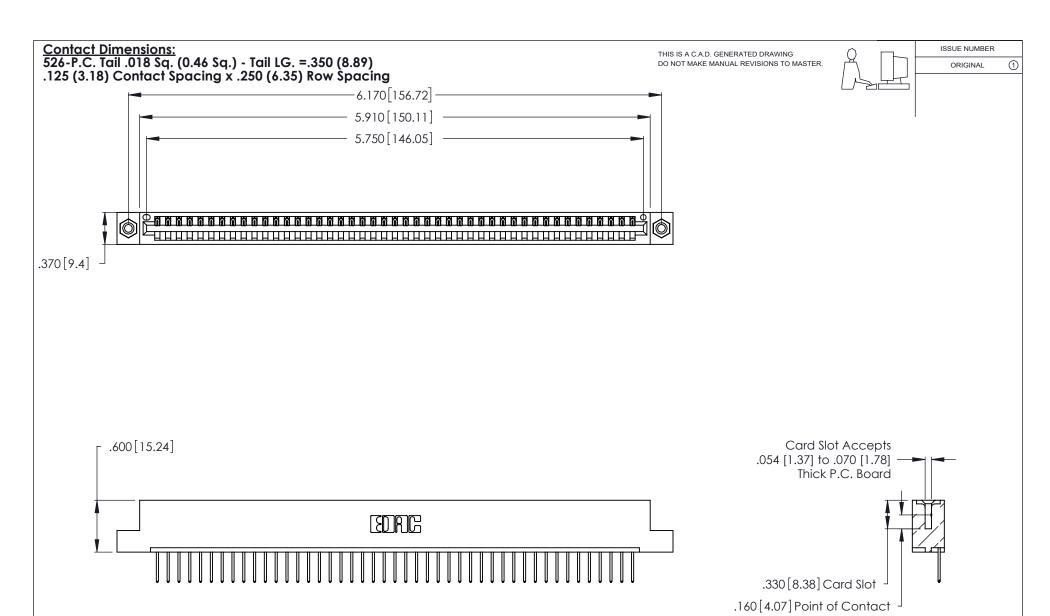

THIS IS A C.A.D. GENERATED DRAWING DO NOT MAKE MANUAL REVISIONS TO MASTER.

ISSUE NUMBER

ORIGINAL

1

**Contact Code 555** 

Contact Code 556

**Contact Code 558** 

**Contact Code 559** 

Contact Code 560

INSULATOR MATERIAL: THERMOPLASTIC POLYESTER, UL 94V-0 CONTACT MATERIAL; COPPER, NICKEL, TIN ALLOY CA-725 CONTACT PLATING: GOLD ON THE MATING AREA, TIN-LEAD

ON THE CONTACT TAILS, NICKEL UNDERPLATE

346/396 SERIES CARD EDGE CONNECTOR CONTACT CODE 555,556,558,559,560 DIMENSIONS

YOUR CONNECTION TO QUALITY & SERVICE

**EDAC INC** TORONTO, ONTARIO CANADA

THESE DRAWINGS AND SPECIFICATIONS ARE THE PROPERTY OF EDAC INC.,AND SHALL NOT BE REPRODUCED, OR COPIED OR USED AS THE BASIS FOR THE MANUFACTURE OR SALE OF APPARATUS WITHOUT WRITTEN PERMISSION.