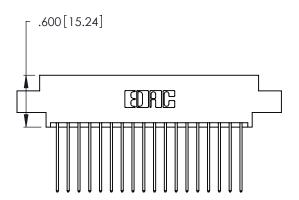

THIS IS A C.A.D. GENERATED DRAWING DO NOT MAKE MANUAL REVISIONS TO MASTER.

ISSUE NUMBER

ORIGINAL

1

**Contact Code 555** 

Contact Code 556

**Contact Code 558** 

**Contact Code 559** 

Contact Code 560

INSULATOR MATERIAL: THERMOPLASTIC POLYESTER, UL 94V-0 CONTACT MATERIAL; COPPER, NICKEL, TIN ALLOY CA-725 CONTACT PLATING: GOLD ON THE MATING AREA, TIN-LEAD

ON THE CONTACT TAILS, NICKEL UNDERPLATE

346/396 SERIES CARD EDGE CONNECTOR CONTACT CODE 555,556,558,559,560 DIMENSIONS

YOUR CONNECTION TO QUALITY & SERVICE

**EDAC INC** TORONTO, ONTARIO CANADA

THESE DRAWINGS AND SPECIFICATIONS ARE THE PROPERTY OF EDAC INC.,AND SHALL NOT BE REPRODUCED, OR COPIED OR USED AS THE BASIS FOR THE MANUFACTURE OR SALE OF APPARATUS WITHOUT WRITTEN PERMISSION.

| ACAD REFERENCE NO. | 346-ENG-MASTER   |  |
|--------------------|------------------|--|
| DRAWN: J.LEE       | DATE: APR. 22/09 |  |
| <br>CHECKED:       | DATE:            |  |
| SCALE: 1:1         | SHEET 2 OF 2     |  |
| DRAWING NUMBER     | ISSUE            |  |
| 346-ENG-MASTER     | 1                |  |