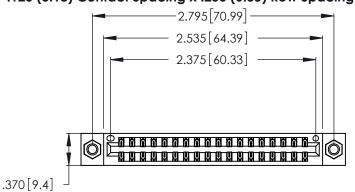

<u>Contact Dimensions:</u>
541-Wire Wrap .025 Sq. (0.64 Sq.) - Tail LG. =.750 (19.05)
.125 (3.18) Contact Spacing x .250 (6.35) Row Spacing

- INSULATOR MATERIAL: THERMOPLASTIC POLYESTER, UL 94V-0 CONTACT MATERIAL; COPPER, NICKEL, TIN ALLOY CA-725
- CONTACT PLATING: GOLD ON THE MATING AREA, TIN-LEAD ON THE CONTACT TAILS, NICKEL UNDERPLATE

THIS IS A C.A.D. GENERATED DRAWING DO NOT MAKE MANUAL REVISIONS TO MASTER.

ISSUE NUMBER

ORIGINAL

1

| Card Slot Accepts .054 [1.37] to .070 [1.78] —— Thick P.C. Board |
|------------------------------------------------------------------|
|                                                                  |
| .330 [8.38] Card Slot                                            |

346/396 SERIES CARD EDGE CONNECTOR PART NUMBER: 346-036-541-807

**EDAC INC** TORONTO, ONTARIO CANADA

THESE DRAWINGS AND SPECIFICATIONS ARE THE PROPERTY OF EDAC INC., AND SHALL NOT BE REPRODUCED, OR COPIED OR USED AS THE BASIS FOR THE MANUFACTURE OR SALE OF APPARATUS WITHOUT WRITTEN PERMISSION.

|  | ACAD REFERENCE NO. |             | 346-ENG-MASTER   |       |
|--|--------------------|-------------|------------------|-------|
|  | DRAWN:             | J.LEE       | DATE: APR. 22/09 |       |
|  | CHECKED:           |             | DATE:            |       |
|  | SCALE:             | N.T.S       | SHEET            | OF 2  |
|  | DRAWING NUMBER     |             |                  | ISSUE |
|  | 346                | -ENG-MASTER |                  | 1     |