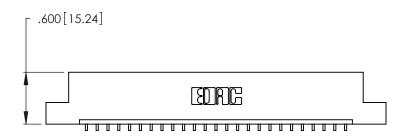

| 346/396 SERIES CARD EDGE CONNECTOR |
|------------------------------------|
| PART NUMBER: 346-025-559-108       |

**EDAC INC** TORONTO, ONTARIO CANADA

THESE DRAWINGS AND SPECIFICATIONS ARE THE PROPERTY OF EDAC INC.,AND SHALL NOT BE REPRODUCED, OR COPIED OR USED AS THE BASIS FOR THE MANUFACTURE OR SALE OF APPARATUS WITHOUT WRITTEN PERMISSION.

THIS IS A C.A.D. GENERATED DRAWING DO NOT MAKE MANUAL REVISIONS TO MASTER.

| ACAD REFERENCE NO. |        | 346-ENG-MASTER |           |
|--------------------|--------|----------------|-----------|
| DRAWN:             | J.LEE  | DATE: AF       | PR. 22/09 |
| CHECKED:           |        | DATE:          |           |
| SCALE:             | N.T.S  | SHEET          | OF 2      |
| DRAWING N          | IUMBER |                | ISSUE     |
| 346-ENG-MASTER     |        |                | 1         |
|                    |        |                |           |