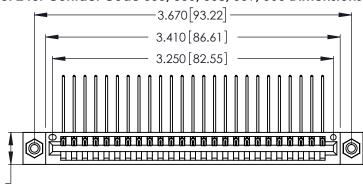

| 346/396 SERIES CARD EDGE CONNECTOR |
|------------------------------------|
| PART NUMBER: 346-025-559-108       |

**EDAC INC** TORONTO, ONTARIO CANADA

THESE DRAWINGS AND SPECIFICATIONS ARE THE PROPERTY OF EDAC INC.,AND SHALL NOT BE REPRODUCED, OR COPIED OR USED AS THE BASIS FOR THE MANUFACTURE OR SALE OF APPARATUS WITHOUT WRITTEN PERMISSION.

THIS IS A C.A.D. GENERATED DRAWING DO NOT MAKE MANUAL REVISIONS TO MASTER.

| ACAD REFERENCE NO. |        | 346-ENG-MASTER |           |
|--------------------|--------|----------------|-----------|
| DRAWN:             | J.LEE  | DATE: AF       | PR. 22/09 |
| CHECKED:           |        | DATE:          |           |
| SCALE:             | N.T.S  | SHEET          | OF 2      |
| DRAWING N          | IUMBER |                | ISSUE     |
| 346-ENG-MASTER     |        |                | 1         |
|                    |        |                |           |