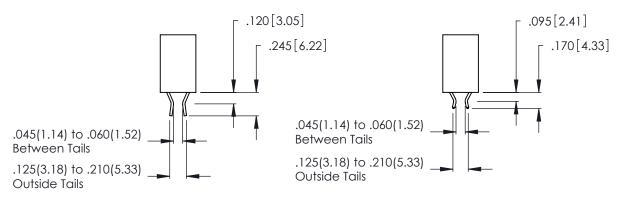

Contact Dimensions:
559-90 Degree Bend (Code 541 Contacts)
See Sheet 2 for Contact Code 555, 556, 558, 559, 560 Dimensions

.370 [9.4]

Card Slot Accepts .054 [1.37] to .070 [1.78] Thick P.C. Board .330 [8.38] Card Slot

.160 [4.07] Point of Contact

- INSULATOR MATERIAL: THERMOPLASTIC POLYESTER, UL 94V-0 CONTACT MATERIAL; COPPER, NICKEL, TIN ALLOY CA-725
- CONTACT PLATING: GOLD ON THE MATING AREA, TIN-LEAD ON THE CONTACT TAILS, NICKEL UNDERPLATE

Contact Code 556

**Contact Code 558** 

**Contact Code 559** 

**Contact Code 560** 

INSULATOR MATERIAL: THERMOPLASTIC POLYESTER, UL 94V-0 CONTACT MATERIAL; COPPER, NICKEL, TIN ALLOY CA-725 CONTACT PLATING: GOLD ON THE MATING AREA, TIN-LEAD

ON THE CONTACT TAILS, NICKEL UNDERPLATE

346/396 SERIES CARD EDGE CONNECTOR CONTACT CODE 555,556,558,559,560 DIMENSIONS

YOUR CONNECTION TO QUALITY & SERVICE

**EDAC INC** TORONTO, ONTARIO CANADA

THESE DRAWINGS AND SPECIFICATIONS ARE THE PROPERTY OF EDAC INC.,AND SHALL NOT BE REPRODUCED, OR COPIED OR USED AS THE BASIS FOR THE MANUFACTURE OR SALE OF APPARATUS WITHOUT WRITTEN PERMISSION.