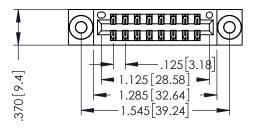

346/396 SERIES CARD EDGE CONNECTOR PART NUMBER: 346-016-555-803

YOUR CONNECTION TO QUALITY & SERVICE

**EDAC INC** TORONTO, ONTARIO CANADA

THESE DRAWINGS AND SPECIFICATIONS ARE THE PROPERTY OF EDAC INC.,AND SHALL NOT BE REPRODUCED,OR COPIED OR USED AS THE BASIS FOR THE MANUFACTURE OR SALE OF APPARATUS WITHOUT WRITTEN PERMISSION.

| ACAD REFERENCE NO. | 346-ENG-MASTER   |
|--------------------|------------------|
| DRAWN: J.LEE       | DATE: APR. 22/09 |
| CHECKED:           | DATE:            |
| SCALE: 1:1         | SHEET 1 OF 2     |
| DRAWING NUMBER     | ISSUE            |