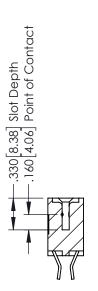

INSULATOR MATERIAL: THERMOPLASTIC POLYESTER, UL 94V-0 CONTACT MATERIAL; COPPER, NICKEL, TIN ALLOY CA-725 CONTACT PLATING: GOLD ON THE MATING AREA, TIN-LEAD ON THE CONTACT TAILS, NICKEL UNDERPLATE

346/396 SERIES CARD EDGE CONNECTOR PART NUMBER: 346-016-555-803

YOUR CONNECTION TO QUALITY & SERVICE

**EDAC INC** TORONTO, ONTARIO CANADA

THESE DRAWINGS AND SPECIFICATIONS ARE THE PROPERTY OF EDAC INC.,AND SHALL NOT BE REPRODUCED,OR COPIED OR USED AS THE BASIS FOR THE MANUFACTURE OR SALE OF APPARATUS WITHOUT WRITTEN PERMISSION.

| ACAD REFERENCE NO. | 346-ENG-MASTER   |
|--------------------|------------------|
| DRAWN: J.LEE       | DATE: APR. 22/09 |
| CHECKED:           | DATE:            |
| SCALE: 1:1         | SHEET 1 OF 2     |
| DRAWING NUMBER     | ISSUE            |

346-ENG-MASTER



SECTION A-A



ISSUE NUMBER ORIGINAL 1



## **Contact Code 555**

## **Contact Code 556**



INSULATOR MATERIAL: THERMOPLASTIC POLYESTER, UL 94V-0 CONTACT MATERIAL; COPPER, NICKEL, TIN ALLOY CA-725 CONTACT PLATING: GOLD ON THE MATING AREA, TIN-LEAD

ON THE CONTACT TAILS, NICKEL UNDERPLATE

## 346/396 SERIES CARD EDGE CONNECTOR CONTACT CODE 555,556,558,559,560 DIMENSIONS

YOUR CONNECTION TO QUALITY & SERVICE

**EDAC INC** TORONTO, ONTARIO CANADA

THESE DRAWINGS AND SPECIFICATIONS ARE THE PROPERTY OF EDAC INC.,AND SHALL NOT BE REPRODUCED, OR COPIED OR USED AS THE BASIS FOR THE MANUFACTURE OR SALE OF APPARATUS WITHOUT WRITTEN PERMISSION.

|   | ACAD REFERENCE NO. | 346-ENG-MASTER   |
|---|--------------------|------------------|
|   | DRAWN: J.LEE       | DATE: APR. 22/09 |
| ) | CHECKED: