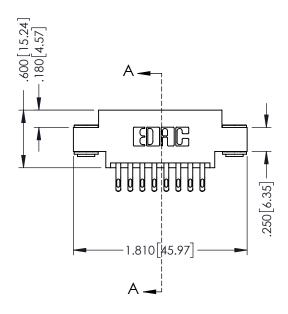

## 346/396 SERIES CARD EDGE CONNECTOR CONTACT CODE 555,556,558,559,560 DIMENSIONS

YOUR CONNECTION TO QUALITY & SERVICE

**EDAC INC** TORONTO, ONTARIO CANADA

THESE DRAWINGS AND SPECIFICATIONS ARE THE PROPERTY OF EDAC INC.,AND SHALL NOT BE REPRODUCED, OR COPIED OR USED AS THE BASIS FOR THE MANUFACTURE OR SALE OF APPARATUS WITHOUT WRITTEN PERMISSION.

|   | ACAD REFERENCE NO. | 346-ENG-MASTER   |
|---|--------------------|------------------|
|   | DRAWN: J.LEE       | DATE: APR. 22/09 |
| ) | CHECKED:           | DATE:            |
|   | SCALE: 1:1         | SHEET 2 OF 2     |
|   | DRAWING NUMBER     | ISSUE            |
|   | 346-ENG-MASTER     | 1                |