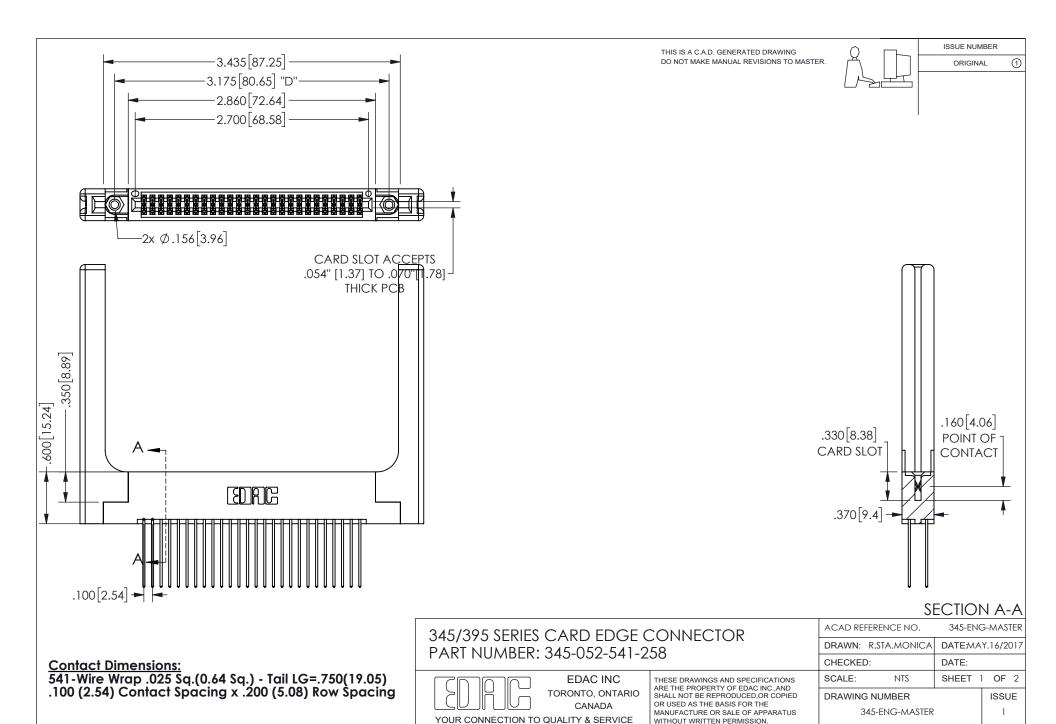

WITHOUT WRITTEN PERMISSION.

ISSUE NUMBER ORIGINAL

1

**Contact Code 558** 

Contact Code 559

Contact Code 560

INSULATOR MATERIAL: THERMOPLASTIC POLYESTER, UL 94V-0

DAP MATERIAL AVAILABLE UPON REQUEST

CONTACT MATERIAL; COPPER ALLOY

CONTACT PLATING: GOLD ON THE MATING AREA, TIN PLATING ON THE CONTACT TAILS, NICKEL UNDERPLATE

345/395 SERIES CARD EDGE CONNECTOR CONTACT CODE 555,556,558,559,560 DIMENSIONS