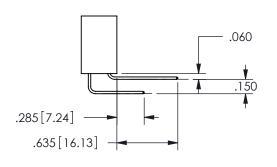

WITHOUT WRITTEN PERMISSION.

ISSUE NUMBER ORIGINAL

1

**Contact Code 558** 

Contact Code 559

Contact Code 560

INSULATOR MATERIAL: THERMOPLASTIC POLYESTER, UL 94V-0

DAP MATERIAL AVAILABLE UPON REQUEST

CONTACT MATERIAL; COPPER ALLOY

CONTACT PLATING: GOLD ON THE MATING AREA, TIN PLATING ON THE CONTACT TAILS, NICKEL UNDERPLATE

345/395 SERIES CARD EDGE CONNECTOR CONTACT CODE 555,556,558,559,560 DIMENSIONS