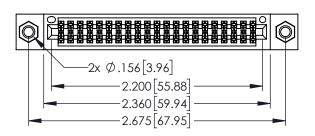

ACAD REFERENCE NO. 345-ENG-MASTER

1

- INSULATOR MATERIAL: THERMOPLASTIC PBT BLACK, UL 94V-0
- CONTACT MATERIAL; COPPER TIN ALLOY CONTACT PLATING: GOLD ON THE MATING AREA, TIN PLATING ON THE CONTACT TAILS, NICKEL UNDERPLATE

| 345/395 SERIES CARD EDGE CONNECTOR PART NUMBER: 345-042-555-507 |                                                                                                                                                                                                 | ACAD REFERENCE NO. 345-ENG-MASTER |              |         |           |
|-----------------------------------------------------------------|-------------------------------------------------------------------------------------------------------------------------------------------------------------------------------------------------|-----------------------------------|--------------|---------|-----------|
|                                                                 |                                                                                                                                                                                                 | DRAWN: F                          | R.STA.MONICA | DATE:MA | Y.16/2017 |
|                                                                 |                                                                                                                                                                                                 | CHECKED:                          |              | DATE:   |           |
| TORONTO, ONTARIO                                                | THESE DRAWINGS AND SPECIFICATIONS ARE THE PROPERTY OF EDAC INC.,AND SHALL NOT BE REPRODUCED,OR COPIED OR USED AS THE BASIS FOR THE MANUFACTURE OR SALE OF APPARATUS WITHOUT WRITTEN PERMISSION. | SCALE:                            | 1:1          | SHEET 1 | OF 2      |
|                                                                 |                                                                                                                                                                                                 | DRAWING                           | NUMBER       |         | ISSUE     |
|                                                                 |                                                                                                                                                                                                 | 34.                               | 5-ENG-MASTER |         | 1         |