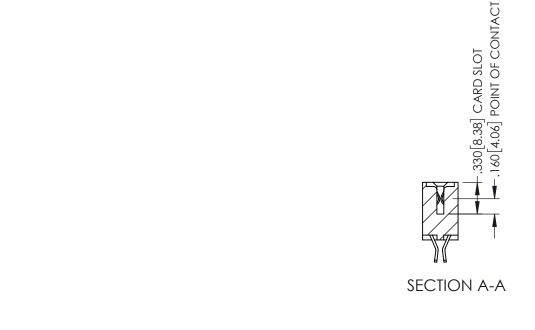

345/395 SERIES CARD EDGE CONNECTOR CONTACT CODE 555,556,558,559,560 DIMENSIONS

YOUR CONNECTION TO QUALITY & SERVICE

ACAD REFERENCE NO. 345-ENG-MASTER DATE:MAY.16/2017 DRAWN: R.STA.MONICA 1:1 SHEET 2 OF 2