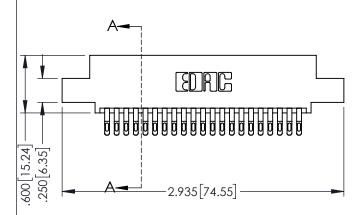

ACAD REFERENCE NO. 345-ENG-MASTER

1

- INSULATOR MATERIAL: THERMOPLASTIC PBT BLACK, UL 94V-0
- CONTACT MATERIAL; COPPER TIN ALLOY CONTACT PLATING: GOLD ON THE MATING AREA, TIN PLATING ON THE CONTACT TAILS, NICKEL UNDERPLATE

| 345/395 SERIES CARD EDGE CONNECTOR PART NUMBER: 345-042-555-507 |                                                                                                                                                                                                 | ACAD REFERENCE NO. 345-ENG-MASTER |              |         |           |
|-----------------------------------------------------------------|-------------------------------------------------------------------------------------------------------------------------------------------------------------------------------------------------|-----------------------------------|--------------|---------|-----------|
|                                                                 |                                                                                                                                                                                                 | DRAWN: F                          | R.STA.MONICA | DATE:MA | Y.16/2017 |
|                                                                 |                                                                                                                                                                                                 | CHECKED:                          |              | DATE:   |           |
| TORONTO, ONTARIO                                                | THESE DRAWINGS AND SPECIFICATIONS ARE THE PROPERTY OF EDAC INC.,AND SHALL NOT BE REPRODUCED,OR COPIED OR USED AS THE BASIS FOR THE MANUFACTURE OR SALE OF APPARATUS WITHOUT WRITTEN PERMISSION. | SCALE:                            | 1:1          | SHEET 1 | OF 2      |
|                                                                 |                                                                                                                                                                                                 | DRAWING                           | NUMBER       |         | ISSUE     |
|                                                                 |                                                                                                                                                                                                 | 34.                               | 5-ENG-MASTER |         | 1         |