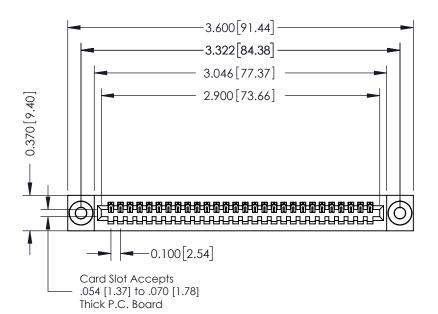

342 Assembly

THIS IS A C.A.D. GENERATED DRAWING DO NOT MAKE MANUAL REVISIONS TO MASTER. ISSUE NUMBER

ORIGINAL

1

| 342 / 392 Series Card Edge Connector<br>Contact Bend Detail |                                                                                                                                                                                                  | ACAD REFERENCE NO. 342 ENG MASTER |             |                  |        |
|-------------------------------------------------------------|--------------------------------------------------------------------------------------------------------------------------------------------------------------------------------------------------|-----------------------------------|-------------|------------------|--------|
|                                                             |                                                                                                                                                                                                  | DRAWN:                            | J.LEE       | DATE: OCT. 06/09 |        |
|                                                             |                                                                                                                                                                                                  | CHECKED:                          |             | DATE:            |        |
| TORONTO, ONTARIO                                            | THESE DRAWINGS AND SPECIFICATIONS ARE THE PROPERTY OF EDAC INC. AND SHALL NOT BE REPRODUCED, OR COPIED OR USED AS THE BASIS FOR THE MANUFACTURE OR SALE OF APPARATUS WITHOUT WRITTEN PERMISSION. | SCALE:                            | NTS         | SHEET :          | 2 OF 3 |
|                                                             |                                                                                                                                                                                                  | DRAWING                           | NUMBER      |                  | ISSUE  |
| YOUR CONNECTION TO QUALITY & SERVICE                        |                                                                                                                                                                                                  | 3                                 | 42 Assembly |                  | 1      |