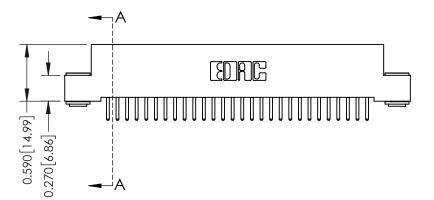

**Mounting Option** 

03-.116 (2.95) I.D. Floating Eyelets

**Contact Detail** 

520-P.C. Tail .030x.018(0.76x0.46) - Tail LG=.185(4.70) .100 [2.54] Contact Spacing x .200 [5.08] Row Spacing

## **See Accompanying Pages for:**

- **Contact Bend Details**
- **Mounting Options**

342 / 392 Card Edge Connector Part Number: 342-028-520-103

YOUR CONNECTION TO QUALITY & SERVICE

CANADA

342 ENG MASTER J.LEE DATE: OCT. 06/09 SHEET 1 OF 3