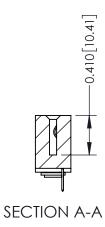

**Mounting Option** 

03-.116 (2.95) I.D. Floating Eyelets

**Contact Detail** 

520-P.C. Tail .030x.018(0.76x0.46) - Tail LG=.185(4.70) .100 [2.54] Contact Spacing x .200 [5.08] Row Spacing

## **See Accompanying Pages for:**

- **Contact Bend Details**
- **Mounting Options**

342 / 392 Card Edge Connector Part Number: 342-028-520-103

YOUR CONNECTION TO QUALITY & SERVICE

CANADA

342 ENG MASTER J.LEE DATE: OCT. 06/09 SHEET 1 OF 3