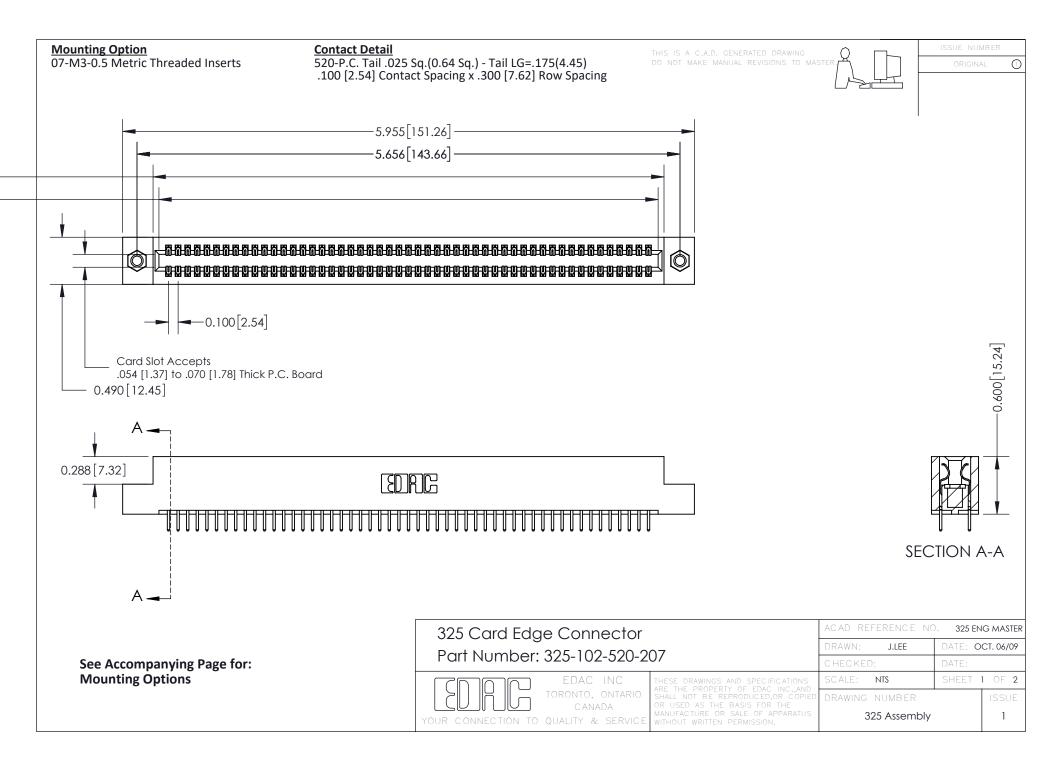

THIS IS A C.A.D. GENERATED DRAWING
DO NOT MAKE MANUAL REVISIONS TO MASTER.

ISSUE NUMBER

ORIGINAL

1

| 325 Card Edge Connector<br>Mounting Options |                                                                                                                                                                                                 | ACAD REFERENCE NO. 325 ENG MASTER |             |         |           |
|---------------------------------------------|-------------------------------------------------------------------------------------------------------------------------------------------------------------------------------------------------|-----------------------------------|-------------|---------|-----------|
|                                             |                                                                                                                                                                                                 | DRAWN:                            | J.LEE       | DATE: O | CT. 06/09 |
|                                             |                                                                                                                                                                                                 | CHECKED:                          |             | DATE:   |           |
| TORONTO, ONTARIO CANADA                     | THESE DRAWINGS AND SPECIFICATIONS ARE THE PROPERTY OF EDAC INC.,AND SHALL NOT BE REPRODUCED,OR COPIED OR USED AS THE BASIS FOR THE MANUFACTURE OR SALE OF APPARATUS WITHOUT WRITTEN PERMISSION. | SCALE:                            | NTS         | SHEET : | 2 OF 2    |
|                                             |                                                                                                                                                                                                 | DRAWING                           | NUMBER      |         | ISSUE     |
|                                             |                                                                                                                                                                                                 | 3                                 | 25 Assembly |         | 1         |