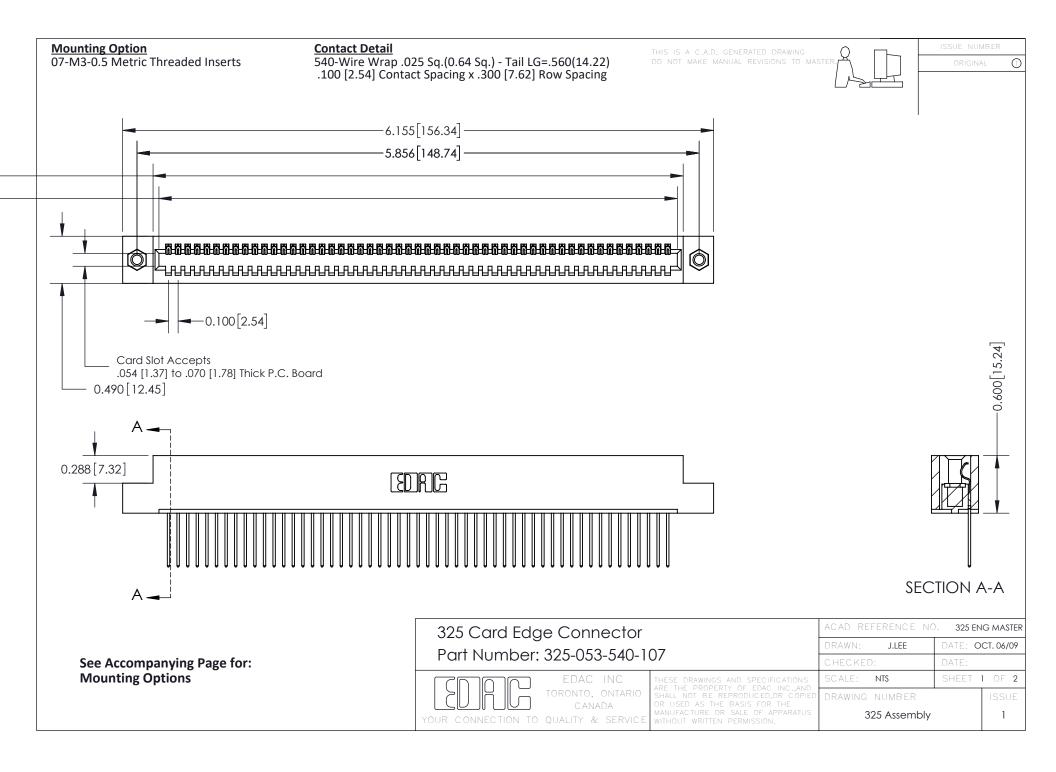

THIS IS A C.A.D. GENERATED DRAWING
DO NOT MAKE MANUAL REVISIONS TO MASTER.



ISSUE NUMBER

ORIGINAL

1



| 325 Card Edge Connector<br>Mounting Options |                                                                                                                                                                                                 | ACAD REFERENCE NO. 325 ENG MASTER |             |         |           |
|---------------------------------------------|-------------------------------------------------------------------------------------------------------------------------------------------------------------------------------------------------|-----------------------------------|-------------|---------|-----------|
|                                             |