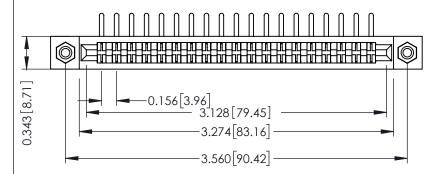

**Mounting Option** #4-40 Unified Threaded Inserts **Contact Detail** 

90 Degree Bend (Code 422 and 440 Contacts) .156 [3.96] Contact Spacing x .200 [5.08] Row Spacing THIS IS A C.A.D. GENERATED DRAWING DO NOT MAKE MANUAL REVISIONS TO MASTER.

## SECTION A-A

307 ENG MASTER

DATE: AUG. 11/09

.175 [4.45] Point of Contact (FROM BTM OF SLOT) Card Slot Accepts .054 [1.37] to .070 [1.78] Thick P.C. Board

J.LEE

ACAD REFERENCE NO.

DRAWN:

307 / 357 Card Edge Connector Part Number: 307-019-458-108