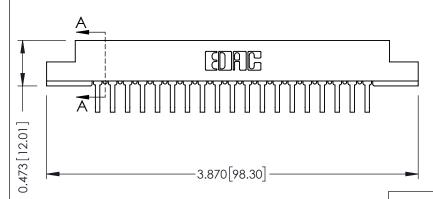

## SECTION A-A

307 ENG MASTER

DATE: AUG. 11/09

.175 [4.45] Point of Contact (FROM BTM OF SLOT) Card Slot Accepts .054 [1.37] to .070 [1.78] Thick P.C. Board

J.LEE

ACAD REFERENCE NO.

DRAWN:

307 / 357 Card Edge Connector Part Number: 307-019-458-108