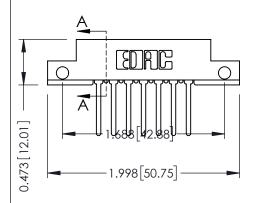

## SECTION A-A

307 ENG MASTER

OF 3

**ISSUE** 

DATE: AUG. 11/09

DATE:

SHEET 1

307 Assembly