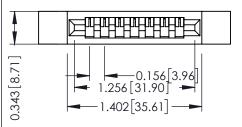

**Mounting Option Contact Detail** 

.128 (3.25) Dia. Side Mounting Holes Wire Wrap .046x.013(1.17x0.33) - Tail LG=.520(13.21) .156 [3.96] Contact Spacing x .200 [5.08] Row Spacing

THIS IS A C.A.D. GENERATED DRAWING DO NOT MAKE MANUAL REVISIONS TO MASTER.