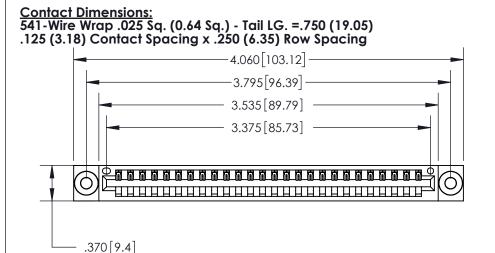

THIS IS A C.A.D. GENERATED DRAWING DO NOT MAKE MANUAL REVISIONS TO MASTER.

Card Slot Accepts .054 [1.37] to .070 [1.78] Thick P.C. Board

.330 [8.38] Card Slot .160 [4.07] Point of Contact

ISSUE NUMBER ORIGINAL

INSULATOR MATERIAL: THERMOPLASTIC POLYESTER, UL 94V-0 CONTACT MATERIAL; COPPER, NICKEL, TIN ALLOY CA-725

CONTACT PLATING: GOLD ON THE MATING AREA, TIN-LEAD

ON THE CONTACT TAILS, NICKEL UNDERPLATE

846/896 SERIES HIGH TEMP CARD EDGE CONNECTOR PART NUMBER: 896-026-541-103