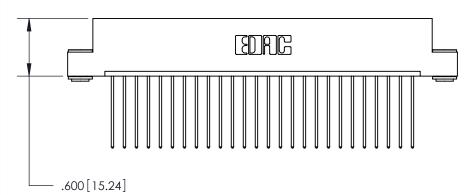

THIS IS A C.A.D. GENERATED DRAWING DO NOT MAKE MANUAL REVISIONS TO MASTER.

ISSUE NUMBER

.165[4.19]

.375 [9.54]

ORIGINAL

1

.060 [1.52] .125(3.18) to .210(5.33) **Outside Tails** .125(3.18) to .210(5.33) **Outside Tails** 

**Contact Code 560** 

INSULATOR MATERIAL: THERMOPLASTIC POLYESTER, UL 94V-0 CONTACT MATERIAL; COPPER, NICKEL, TIN ALLOY CA-725 CONTACT PLATING: GOLD ON THE MATING AREA, TIN-LEAD ON THE CONTACT TAILS, NICKEL UNDERPLATE