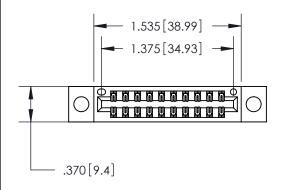

846/896 SERIES HIGH TEMP CARD EDGE CONNECTOR PART NUMBER: 896-020-556-804

**EDAC INC** TORONTO, ONTARIO CANADA

THESE DRAWINGS AND SPECIFICATIONS ARE THE PROPERTY OF EDAC INC., AND SHALL NOT BE REPRODUCED, OR COPIED OR USED AS THE BASIS FOR THE MANUFACTURE OR SALE OF APPARATUS WITHOUT WRITTEN PERMISSION.

<u>Contact Dimensions:</u> 556-Extender Board Bend (Code 520 Contacts) See Sheet 2 for Contact Code 555, 556, 558, 559, 560 Dimensions

THIS IS A C.A.D. GENERATED DRAWING DO NOT MAKE MANUAL REVISIONS TO MASTER.

Card Slot Accepts .054 [1.37] to .070 [1.78] Thick P.C. Board

.330 [8.38] Card Slot -.160 [4.07] Point of Contact — ISSUE NUMBER ORIGINAL

- INSULATOR MATERIAL: THERMOPLASTIC POLYESTER, UL 94V-0 CONTACT MATERIAL; COPPER, NICKEL, TIN ALLOY CA-725 CONTACT PLATING: GOLD ON THE MATING AREA, TIN-LEAD
  - ON THE CONTACT TAILS, NICKEL UNDERPLATE