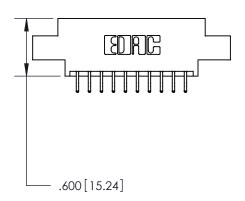

## 846/896 SERIES HIGH TEMP CARD EDGE CONNECTOR CONTACT CODE 555,556,558,559,560 DIMENSIONS

.150 [3.81]

YOUR CONNECTION TO QUALITY & SERVICE

**Contact Code 559** 

**EDAC INC** TORONTO, ONTARIO CANADA

THESE DRAWINGS AND SPECIFICATIONS ARE THE PROPERTY OF EDAC INC.,AND SHALL NOT BE REPRODUCED, OR COPIED OR USED AS THE BASIS FOR THE MANUFACTURE OR SALE OF APPARATUS WITHOUT WRITTEN PERMISSION.

THIS IS A C.A.D. GENERATED DRAWING DO NOT MAKE MANUAL REVISIONS TO MASTER.

ISSUE NUMBER

.165[4.19]

.375 [9.54]

ORIGINAL

1

.060 [1.52] .125(3.18) to .210(5.33) **Outside Tails** .125(3.18) to .210(5.33) **Outside Tails** 

**Contact Code 558** 