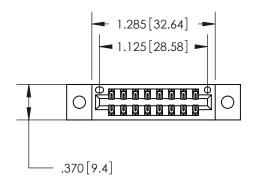

846/896 SERIES HIGH TEMP CARD EDGE CONNECTOR PART NUMBER: 896-016-522-802

YOUR CONNECTION TO QUALITY & SERVICE

**EDAC INC** TORONTO, ONTARIO CANADA

THESE DRAWINGS AND SPECIFICATIONS ARE THE PROPERTY OF EDAC INC.,AND SHALL NOT BE REPRODUCED, OR COPIED OR USED AS THE BASIS FOR THE MANUFACTURE OR SALE OF APPARATUS WITHOUT WRITTEN PERMISSION.

| ACAD REFERENCE N | O. 846-ENG-MASTER |
|------------------|-------------------|
| DRAWN: J.LEE     | DATE: APR. 22/09  |
| CHECKED:         | DATE:             |
| SCALE: 1:1       | SHEET 1 OF 2      |
| DRAWING NUMBER   | ISSUE             |
| 846-ENG-MAS      | STER 1            |