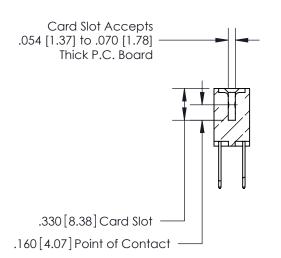

THIS IS A C.A.D. GENERATED DRAWING DO NOT MAKE MANUAL REVISIONS TO MASTER.

ISSUE NUMBER

.165[4.19]

.375 [9.54]

ORIGINAL

1

.060 [1.52] .125(3.18) to .210(5.33) **Outside Tails** .125(3.18) to .210(5.33) **Outside Tails** 

**Contact Code 560** 

INSULATOR MATERIAL: THERMOPLASTIC POLYESTER, UL 94V-0 CONTACT MATERIAL; COPPER, NICKEL, TIN ALLOY CA-725 CONTACT PLATING: GOLD ON THE MATING AREA, TIN-LEAD ON THE CONTACT TAILS, NICKEL UNDERPLATE

**Contact Code 558** 

## 846/896 SERIES HIGH TEMP CARD EDGE CONNECTOR CONTACT CODE 555,556,558,559,560 DIMENSIONS

.150 [3.81]

YOUR CONNECTION TO QUALITY & SERVICE

**Contact Code 559** 

**EDAC INC** TORONTO, ONTARIO CANADA

THESE DRAWINGS AND SPECIFICATIONS ARE THE PROPERTY OF EDAC INC.,AND SHALL NOT BE REPRODUCED, OR COPIED OR USED AS THE BASIS FOR THE MANUFACTURE OR SALE OF APPARATUS WITHOUT WRITTEN PERMISSION.