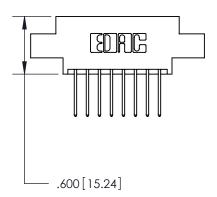

Contact Dimensions: 522-P.C. Tail .025 Sq. (0.64 Sq.) - Tail LG. =.440 (11.18) .125 (3.18) Contact Spacing x .250 (6.35) Row Spacing

THIS IS A C.A.D. GENERATED DRAWING DO NOT MAKE MANUAL REVISIONS TO MASTER.

ISSUE NUMBER

ORIGINAL

1

INSULATOR MATERIAL: THERMOPLASTIC POLYESTER, UL 94V-0 CONTACT MATERIAL; COPPER, NICKEL, TIN ALLOY CA-725 CONTACT PLATING: GOLD ON THE MATING AREA, TIN-LEAD ON THE CONTACT TAILS, NICKEL UNDERPLATE