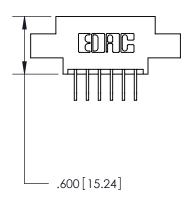

**Contact Code 558** 

## 846/896 SERIES HIGH TEMP CARD EDGE CONNECTOR CONTACT CODE 555,556,558,559,560 DIMENSIONS

.150 [3.81]

YOUR CONNECTION TO QUALITY & SERVICE

**Contact Code 559** 

**EDAC INC** TORONTO, ONTARIO CANADA

THESE DRAWINGS AND SPECIFICATIONS ARE THE PROPERTY OF EDAC INC.,AND SHALL NOT BE REPRODUCED, OR COPIED OR USED AS THE BASIS FOR THE MANUFACTURE OR SALE OF APPARATUS WITHOUT WRITTEN PERMISSION.