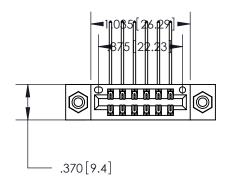

846/896 SERIES HIGH TEMP CARD EDGE CONNECTOR PART NUMBER: 896-012-558-808

YOUR CONNECTION TO QUALITY & SERVICE

**EDAC INC** TORONTO, ONTARIO CANADA

THESE DRAWINGS AND SPECIFICATIONS ARE THE PROPERTY OF EDAC INC.,AND SHALL NOT BE REPRODUCED, OR COPIED OR USED AS THE BASIS FOR THE MANUFACTURE OR SALE OF APPARATUS WITHOUT WRITTEN PERMISSION.

<u>Contact Dimensions:</u>
558-90 Degree Bend (Code 541 Contacts)
See Sheet 2 for Contact Code 555, 556, 558, 559, 560 Dimensions

THIS IS A C.A.D. GENERATED DRAWING DO NOT MAKE MANUAL REVISIONS TO MASTER.

| Card Slot Accepts<br>.054 [1.37] to .070 [1.78]<br>Thick P.C. Board |      |
|---------------------------------------------------------------------|------|
|                                                                     |      |
| .330 [8.38] Card Slot                                               |      |
| .160 [4.07] Point of Conta                                          | ct — |