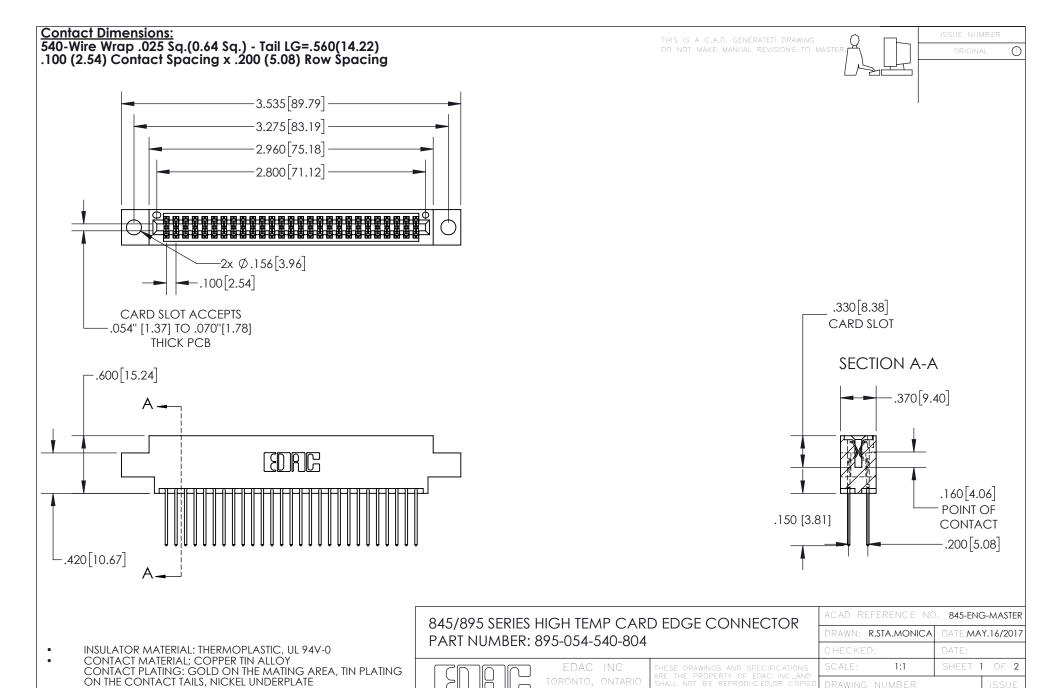

YOUR CONNECTION TO QUALITY & SERVICE

845-ENG-MASTER

- INSULATOR MATERIAL: THERMOPLASTIC POLYESTER, UL 94V-0 DAP MATERIAL AVAILABLE UPON REQUEST
- CONTACT MATERIAL; COPPER ALLOY

CONTACT PLATING: GOLD ON THE MATING AREA, TIN PLATING ON THE CONTACT TAILS, NICKEL UNDERPLATE

## 845/895 SERIES HIGH TEMP CARD EDGE CONNECTOR CONTACT CODE 555,556,558,559,560 DIMENSIONS

YOUR CONNECTION TO QUALITY & SERVICE

|   | ACAD REFERENCE NO   | . 845-ENG-MASTER |
|---|---------------------|------------------|
|   | DRAWN: R.STA.MONICA | DATE:MAY.16/2017 |
|   | CHECKED:            | DATE:            |
|   | SCALE: 1:1          | SHEET 2 OF 2     |
| D | DRAWING NUMBER      | ISSUE            |

845-ENG-MASTER